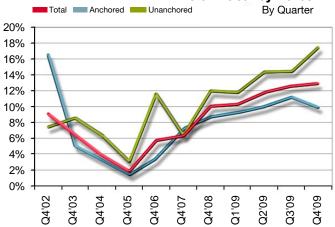

#### **Retail Vacancy Rates**

| Retail                                           | Vacancy |  |
|--------------------------------------------------|---------|--|
| Multi-Tenant Properties held as investment       |         |  |
| Retail Average                                   | 13.0%   |  |
| Anchored                                         | 9.9%    |  |
| Unanchored                                       | 17.4%   |  |
| Full Market (includes Owner Occupied Properties) |         |  |
| All Retail                                       | 8.1%    |  |
| Anchored                                         | 4.6%    |  |
| Unanchored                                       | 17.0%   |  |
| Free Standing                                    | 7.8%    |  |
| New Construction                                 | 5.0%    |  |

#### Review

In our retail vacancy survey, we generally report vacancies for anchored and unanchored multitenant retail space. From last quarter, the vacancy rate for anchored retail space decreased from 11.2% to 9.9% while the vacancy rate for unanchored retail space increased from 14.5% to 17.4%. The respective changes are the result of new businesses finding affordable, anchored locations and existing retail businesses relocating from unanchored locations to higher traffic anchored sites. In many cases, tenants can find anchored space at nearly the same rates as unanchored locations.

The average vacancy rate for multi-tenant retail space is 13%. Our expanded year-end survey, including big-box retailers and free-standing retail locations, shows a total retail market vacancy of 8.1%. The difference between 13% and 8.1% is the extremely low vacancy rates of single-tenant retail properties (Home Depot, Wal-Mart, Albertsons, etc) and free-standing locations.