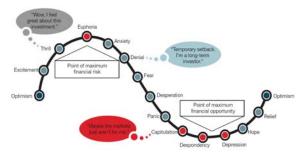

# The Real Stimulus Package

Confidence among consumers and investors is the single most important factor in determining economic conditions. At the root of confidence is uncertainty. As uncertainty rises, confidence falls and vice versa. To illustrate, over the past 18 months confidence fell as economic uncertainty overwhelmed falling commodity prices and the government's best effort to stimulate the economy.

As the likelihood of imminent global meltdown began to recede, individuals and businesses began to determine the economy wouldn't likely get worse and they slowly started to look for opportunities. The reduction in pessimism resulted in rising consumer confidence numbers followed by improving reports from housing, the bond markets, the stock market, and spending by consumers and businesses. Nationally, the collective wisdom is that the recession has ended and the new cycle is focusing on the strength and shape of the recovery.

As we've said in the past, we believe in Southern Utah, its resilience, and the resourcefulness of the community. We believe it is a great place to work, play, and raise a family. Just a few years ago, no one could go wrong buying real estate because of the upside. Just a few years from now, we will probably be saying the same thing. There will be more challenging months ahead but, for many, the next twelve months will be the point of maximum financial opportunity for buyers and tenants.