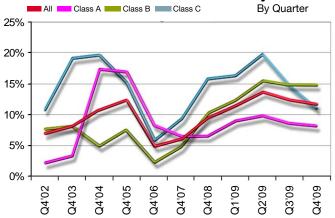

#### **Office Vacancy Rates**

Office

| Office                                           | Vacancy |
|--------------------------------------------------|---------|
| Multi-Tenant Properties held as investment       |         |
| Office Average                                   | 11.8%   |
| A                                                | 8.3%    |
| В                                                | 14.9%   |
| С                                                | 11.0%   |
| Full Market (includes Owner Occupied Properties) |         |
| All Office                                       | 12.0%   |
| A                                                | 9.6%    |
| В                                                | 16.5%   |
| С                                                | 11.6%   |
| CBD                                              | 12.5%   |
| Downtown                                         | 9.5%    |
| Suburban                                         | 22.9%   |
| Medical                                          | 0.2%    |
| New Construction                                 | 13.0%   |

#### **Review**

Demand in the office market has shown two consecutive quarters of growth. We continue to see a trend of new office tenants in St. George, although still not fast enough to stabilize prices or provide relief to many landlords. Tenant demand is primarily for smaller office space under 2,000 SF.

Historically low and softening lease rates are primarily responsible for the increased demand. Lease terms have been extremely short as tenants have desired flexibility to expand or contract and landlords are hesitant to lock in low lease rates for an extended period of time. Overall vacancy rates decreased from 12.4% to 11.8% in the fourth quarter. Class-A office space decreased slightly Class-B remained mostly even, and Class-C vacancies decreased by 3.7%.

Unlike industrial and retail sectors that have many large single tenant or special use properties, the office market is dominated by multi-tenant buildings. As a result, the full market survey and the multitenant sample are very comparable. We have pro-

vided the most comprehensive breakdown of vacancy rates we have ever published, by segmenting the market by class and location.

Of interesting note, medical office space has a less than one percent vacancy, while suburban office is almost 23% vacant. The medical office, which is dominated by IHC, has remained resilient to the economic downturn, especially in Southern Utah where there is a high retirement population and demand for medical services. Vacancy in suburban office space is, as expected, higher than in the central business district and the greater downtown area, as most tenants still have a preference to be close to the center of town or the main commercial corridors on River Road or Bluff Street.