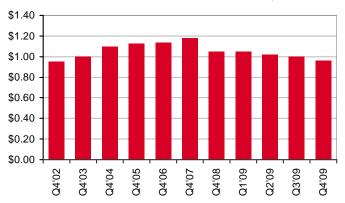

#### **Asking Office Lease Rates**

By Quarter

| Asking Lease Rates (NNN)       | Class B | Class C   |        |  |
|--------------------------------|---------|-----------|--------|--|
| Low                            | \$0.90  | \$0.70    | \$0.55 |  |
| High                           | \$1.25  | \$1.05    | \$0.80 |  |
| Average                        | \$1.10  | \$0.95    | \$0.65 |  |
| 2008 End                       |         | 3,163,642 |        |  |
|                                |         | 75,000    |        |  |
| 2009 End                       |         | 3,238,642 |        |  |
| Under                          |         | 48,000    |        |  |
| New Construction Absorption 48 |         |           |        |  |