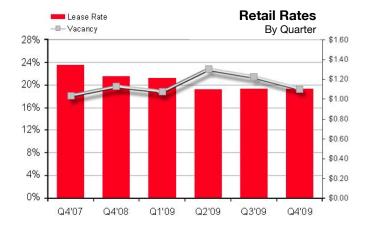

#### Review

In our retail vacancy survey, we generally report vacancies for anchored and unanchored multitenant retail space. From last quarter, the vacancy rate for anchored retail space decreased from 11.2% to 9.9% while the vacancy rate for unanchored retail space increased from 14.5% to 17.4%. The respective changes are the result of new businesses finding affordable, anchored locations and existing retail businesses relocating from unanchored locations to higher traffic anchored sites. In many cases, tenants can find anchored space at nearly the same rates as unanchored locations.

The average vacancy rate for multi-tenant retail space is 13%. Our expanded year-end survey, including big-box retailers and free-standing retail locations, shows a total retail market vacancy of 8.1%. The difference between 13% and 8.1% is the extremely low vacancy rates of single-tenant retail properties (Home Depot, Wal-Mart, Albertsons, etc) and free-standing locations.