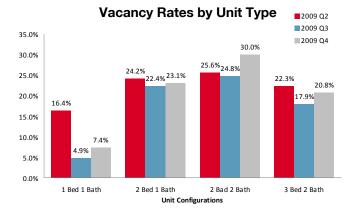

### 2009 4th Quarter | Washington County

| Configuration | F  | Rent | Rε | ent/SF | Vacancy |
|---------------|----|------|----|--------|---------|
| 1 Bed 1 Bath  | \$ | 549  | \$ | 0.86   | 7.4%    |
| 2 Bed 1 Bath  | \$ | 635  | \$ | 0.65   | 23.1%   |
| 2 Bad 2 Bath  | \$ | 664  | \$ | 0.65   | 30.0%   |
| 3 Bed 2 Bath  | \$ | 827  | \$ | 0.64   | 20.8%   |
| Average       | \$ | 648  | \$ | 0.68   | 22.5%   |

The multi-family market remains volatile. After seeing slightly lower vacancies in the third quarter, vacancy rates have risen over 20% again as units became available in all configurations. Leasing is reported as active, but tenants are still vacating. In just six months, average asking rents have dropped by \$50 per unit, which is about 14%.