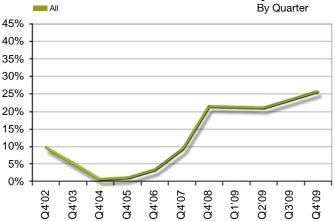

#### **Industrial Vacancy Rates**

#### Review

NAI has generally only reported a market vacancy for multi-tenant properties less than 100,000 SF because this segment is most relevant for the majority of tenants, developers, and investors. The multi-tenant investor market accurately illustrates the oversupply and lack of demand that is challenging landlords of industrial space today. The vacancy rate in this segment increased from 23.3% to 25.7% in the fourth quarter primarily due to new vacancies at Sunchase and River Park.

The results of our full-market industrial survey indicate there is over 1.1 million SF of industrial space vacant in Washington County. While this much vacant space feels overwhelming for our market size, the entire available SF is less than the 1.2 million square foot Wal-Mart Distribution facility in the Gateway Industrial Park. When compared to over 8 million SF of total industrial space in our market, the overall industrial vacancy rate is much lower at 13.9%.

#### **Outlook**

While the 2005 industrial market was the most robust of all commercial activity, today's industrial market is the segment that is struggling the most. Supply in the industrial market has gone from less than 2% vacancy in 2005 to over 25% vacancy today. Just as the 2005 industrial market was unusual and unsustainable, today's market is at the other extreme and is due for correction. Exactly when and how fast equilibrium will take place is anyone's guess, but today's vacancy and lease rates should not be expected as the new long-term norm.