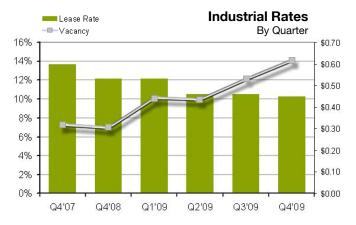

#### Review

NAI has generally only reported a market vacancy for multi-tenant properties less than 100,000 SF because this segment is most relevant for the majority of tenants, developers, and investors. The multi-tenant investor market accurately illustrates the oversupply and lack of demand that is challenging landlords of industrial space today. The vacancy rate in this segment increased from 23.3% to 25.7% in the fourth quarter primarily due to new vacancies at Sunchase and River Park.

The results of our full-market industrial survey indicate there is over 1.1 million SF of industrial space vacant in Washington County. While this much vacant space feels overwhelming for our market size, the entire available SF is less than the 1.2 million square foot Wal-Mart Distribution facility in the Gateway Industrial Park. When compared to over 8 million SF of total industrial space in our market, the overall industrial vacancy rate is much lower at 13.9%.

#### **Outlook**

While the 2005 industrial market was the most robust of all commercial activity, today's industrial market is the segment that is struggling the most. Supply in the industrial market has gone from less than 2% vacancy in 2005 to over 25% vacancy today. Just as the 2005 industrial market was unusual and unsustainable, today's market is at the other extreme and is due for correction. Exactly when and how fast equilibrium will take place is anyone's guess, but today's vacancy and lease rates should not be expected as the new long-term norm.