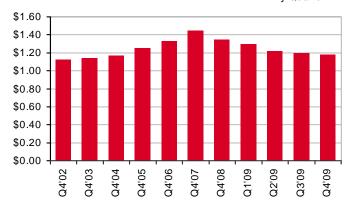

#### **Outlook**

While the 2005 industrial market was the most robust of all commercial activity, today's industrial market is the segment that is struggling the most. Supply in the industrial market has gone from less than 2% vacancy in 2005 to over 25% vacancy today. Just as the 2005 industrial market was unusual and unsustainable, today's market is at the other extreme and is due for correction. Exactly when and how fast equilibrium will take place is anyone's guess, but today's vacancy and lease rates should not be expected as the new long-term norm.