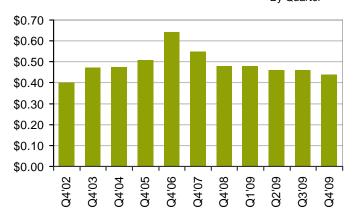

#### **Asking Industrial Lease Rates**

By Quarter

| Asking Lease Rates (NNN)        | < 20,000 SF | > 20,000 SF |  |
|---------------------------------|-------------|-------------|--|
| Low                             | \$0.35      | \$0.30      |  |
| High                            | \$0.55      | \$0.48      |  |
| Average                         | \$0.44      | \$0.40      |  |
| 2008 Ending Inventory           |             | 7,978,000   |  |
| Built in 2009 194               |             |             |  |
| 2009 Ending Inventory 8,172,    |             |             |  |
| Under Construction 44,          |             |             |  |
| New Construction Absorption 113 |             |             |  |