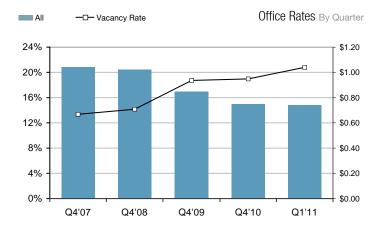

### Office 2011 1st Quarter | Washington County

Asking Office Lease Rates By Quarter

| Asking Lease Rates (NNN) | Class A           | Class B | Class C   |
|--------------------------|-------------------|---------|-----------|
| Low                      | \$0.75            | \$0.50  | \$0.50    |
| High                     | \$1.25            | \$1.05  | \$0.85    |
| Average                  | \$1.04            | \$0.77  | \$0.62    |
| Vacancy                  | 14.1%             | 16.1%   | 17.7%     |
| Multi-                   | -Tenant Vacancy   |         | 15.50%    |
| 2010 E                   | Ending Inventory  |         | 3,246,000 |
| В                        | uilt Year To Date |         | 21,000    |
| Q1 2011 E                | Ending Inventory  |         | 3,267,000 |
| Und                      | der Construction  |         | 55,000    |

#### Review

Class A and B office space realized a slight decrease in the vacancy rate while Class C had an upward adjustment of 1.8 points. The net result is that overall office vacancy ended at 15.5%, right where it was last quarter. The average asking lease rates in the office market essentially stayed the same as well. While there wasn't any improvement in the office market leasing market, it did not experience further deterioration.