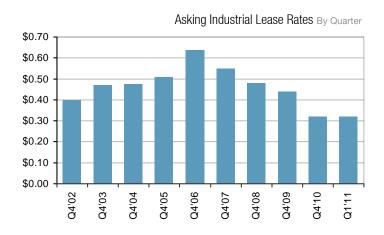

### Industrial 2011 1st Quarter | Washington County

| Asking Lease Rates (NNN) | < 20,000 SF | > 20,000 SF |
|--------------------------|-------------|-------------|
| Low                      | \$0.22      | \$0.20      |
| High                     | \$0.55      | \$0.45      |
| Average                  | \$0.32      | \$0.30      |
| Multi-Tenant Vacancy     |             | 21.2%       |
| 2010 Ending Inventory    |             | 8,261,000   |
| Q1 2011 Ending Inventory |             | 8,261,000   |

Lease rates neither declined nor improved in Q1 of 2011, but held for the 3<sup>rd</sup> consecutive quarter. Also noteworthy in the industrial sector is the occurrence of some industrial land sales this quarter. While they are at extremely depressed values, the fact that industrial land sales have begun again is a good sign.