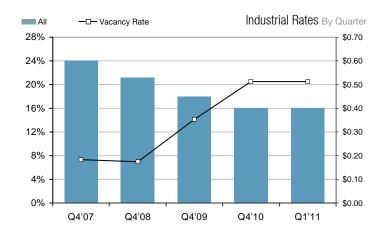

### Industrial 2011 1st Quarter | Washington County

| Asking Lease Rates (NNN) | < 20,000 SF | > 20,000 SF |
|--------------------------|-------------|-------------|
| Low                      | \$0.22      | \$0.20      |
| High                     | \$0.55      | \$0.45      |
| Average                  | \$0.32      | \$0.30      |
| Multi-Tenant Vacancy     |             | 21.2%       |
| 2010 Ending Inventory    |             | 8,261,000   |
| Q1 2011 Ending Inventory |             | 8,261,000   |

#### Review

There has been a noticeably positive change in the industrial market. The multi tenant industrial vacancy rate declined 2.7 points from last quarter, making it the second consecutive quarter of decreasing industrial vacancy rates. Absorption has continued in the single tenant industrial segment as Czarnowski just acquired a 95,000 SF industrial building in the Fort Pierce Industrial Park that had been vacant for some three years. This acquisition is a continuation of other large single tenant acquisitions that began occurring again in mid 2010.

While there is positive change occurring, most property owners continue to struggle due to an oversupply of industrial inventory and painfully low prices. Demand, though increased, is still low relative to historical standards. The additional demand that has been realized is successful in creating absorption because there has been almost no new construction and fewer business failures in recent months.

Lease rates neither declined nor improved in Q1 of 2011, but held for the 3<sup>rd</sup> consecutive quarter. Also noteworthy in the industrial sector is the occurrence of some industrial land sales this quarter. While they are at extremely depressed values, the fact that industrial land sales have begun again is a good sign.