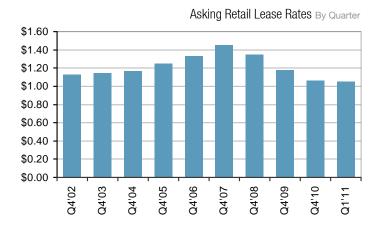

# Retail 2011 1st Quarter | Washington County

| Asking Lease Rates (NNN) | Anchored | Unanch ored |
|--------------------------|----------|-------------|
| Low                      | \$1.05   | \$0.50      |
| High                     | \$2.00   | \$1.15      |
| Average                  | \$1.25   | \$0.84      |
| Vacancy                  | 7.3%     | 16.9%       |
| Multi-Tenant Vacancy     |          | 11.2%       |
| 2010 Ending Inventory    |          | 6,108,000   |
| Built Year To date       |          | 4,500       |
| Q1 2011 Ending Inventory | •        | 6,112,500   |
| Under Construction       | •        | 3,000       |

#### Review

Anchored space on high traffic interchanges continues to improve while unanchored centers continue to struggle. Anchored vacancy rates declined to 7.3% while unanchored retail space increased 1 point over last quarter to 16.9%. The average asking retail rate decreased for unanchored space as landlords became slightly more aggressive.

While there is a contrast between what is happening in anchored verses unanchored space, it is not unexpected. New tenants coming into the market are finding space available next to anchored retailers and occupying it. Tenants in unanchored locations are slowly migrating to anchored locations as rate, availability, and timing permits. This quarter marks four consecutive quarters of declining vacancy rates for anchored retail space. Anchored retail space is becoming more limited as demand for this type of space has increased.