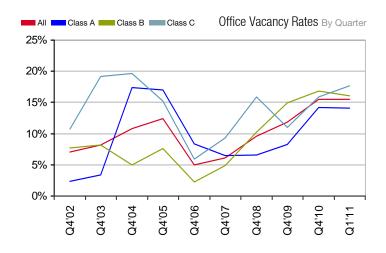

### Office 2011 1st Quarter | Washington County

Asking Office Lease Rates By Quarter

| Asking Lease Rates (NNN) | Class A           | Class B | Class C   |
|--------------------------|-------------------|---------|-----------|
| Low                      | \$0.75            | \$0.50  | \$0.50    |
| High                     | \$1.25            | \$1.05  | \$0.85    |
| Average                  | \$1.04            | \$0.77  | \$0.62    |
| Vacancy                  | 14.1%             | 16.1%   | 17.7%     |
| Multi-                   | -Tenant Vacancy   |         | 15.50%    |
| 2010 E                   | Ending Inventory  |         | 3,246,000 |
| В                        | uilt Year To Date |         | 21,000    |
| Q1 2011 E                | Ending Inventory  |         | 3,267,000 |
| Und                      | der Construction  |         | 55,000    |

#### Review

Class A and B office space realized a slight decrease in the vacancy rate while Class C had an upward adjustment of 1.8 points. The net result is that overall office vacancy ended at 15.5%, right where it was last quarter. The average asking lease rates in the office market essentially stayed the same as well. While there wasn't any improvement in the office market leasing market, it did not experience further deterioration.

While there has been little positive absorption in the office market, notable new development is occurring. The Bingham and Snow Law Firm began construction on its new building adjacent to the courthouse and Bradley C. Harr & Associates have begun renovations on its newly acquired building at 665 E St George Blvd. The Qualident building at 444 E Tabernacle is nearing completion and the IHC Sunset Clinic was finished this quarter. The Learning Center is expected to complete its new facility sometime in June.

As office users have become more comfortable with economic conditions, long-term leases and ownership have become desirable again. With few exceptions, tenants have been reluctant to pay for any tenant improvements for buildings in which they have no ownership. Tenants have, however, become more willing to sign longer leases in exchange for customized space. Landlords are finding marginal benefit in finishing space at current lease rates.

#### Outlook

Tenants will continue to seek inexpensive space in central locations. Well located space in like-new condition that is competitively priced will lease, while vacancies will remain high for less desirable and more expensive space. Small business owners that are financially stable will take greater advantage of low prices and competitive SBA financing to acquire buildings. A further increase in office sales is expected to occur.