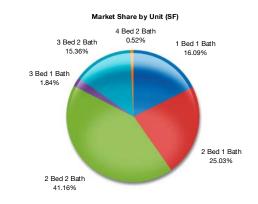

### Multi-Family 2011 1st Quarter | Washington County

| Configuration | Rent      | F  | Rent/SF | Vacancy |
|---------------|-----------|----|---------|---------|
| 1 Bed 1 Bath  | \$<br>558 | \$ | 0.87    | 1.6%    |
| 2 Bed 1 Bath  | \$<br>633 | \$ | 0.64    | 3.4%    |
| 2 Bad 2 Bath  | \$<br>690 | \$ | 0.68    | 15.5%   |
| 3 Bed 2 Bath  | \$<br>838 | \$ | 0.65    | 4.0%    |
| Average       | \$<br>661 | \$ | 0.69    | 8.1%    |