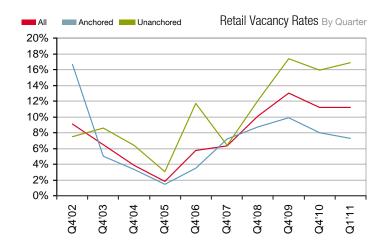

# Retail 2011 1st Quarter | Washington County

| Asking Lease Rates (NNN) | Anchored | Unanch ored |
|--------------------------|----------|-------------|
| Low                      | \$1.05   | \$0.50      |
| High                     | \$2.00   | \$1.15      |
| Average                  | \$1.25   | \$0.84      |
| Vacancy                  | 7.3%     | 16.9%       |
| Multi-Tenant Vacancy     |          | 11.2%       |
| 2010 Ending Inventory    |          | 6,108,000   |
| Built Year To date       |          | 4,500       |
| Q1 2011 Ending Inventory | •        | 6,112,500   |
| Under Construction       | •        | 3,000       |

#### Review

Anchored space on high traffic interchanges continues to improve while unanchored centers continue to struggle. Anchored vacancy rates declined to 7.3% while unanchored retail space increased 1 point over last quarter to 16.9%. The average asking retail rate decreased for unanchored space as landlords became slightly more aggressive.

While there is a contrast between what is happening in anchored verses unanchored space, it is not unexpected. New tenants coming into the market are finding space available next to anchored retailers and occupying it. Tenants in unanchored locations are slowly migrating to anchored locations as rate, availability, and timing permits. This quarter marks four consecutive quarters of declining vacancy rates for anchored retail space. Anchored retail space is becoming more limited as demand for this type of space has increased.