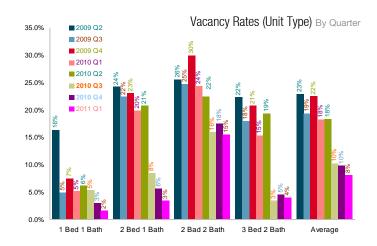

### Multi-Family 2011 1st Quarter | Washington County

| Configuration | Rent      | F  | Rent/SF | Vacancy |
|---------------|-----------|----|---------|---------|
| 1 Bed 1 Bath  | \$<br>558 | \$ | 0.87    | 1.6%    |
| 2 Bed 1 Bath  | \$<br>633 | \$ | 0.64    | 3.4%    |
| 2 Bad 2 Bath  | \$<br>690 | \$ | 0.68    | 15.5%   |
| 3 Bed 2 Bath  | \$<br>838 | \$ | 0.65    | 4.0%    |
| Average       | \$<br>661 | \$ | 0.69    | 8.1%    |

#### Review

Much like the national scene, the Washington County multi-family market continues to improve. The opportunity to pick up distressed multi-family assets at significant discounts in Washington County never really materialized like it did in other markets. Some properties are still experiencing tenants vacating their space before the end of the lease, but they haven't had nearly the difficulty filling the space they had just twelve months ago as long as prices are competitive. Overpriced units remain difficult to lease.

At 8%, vacancy rates are worth celebrating compared with 20% vacancy rates in 2009. Lease rates aren't rising, but solving the occupancy problems have been the first priority. In the commercial sector, this is the first asset class to be moving in favor of landlords. While they aren't turning away tenants today, the distress is not nearly as acute from a leasing or a disposition standpoint as in the office, retail, or industrial sectors.