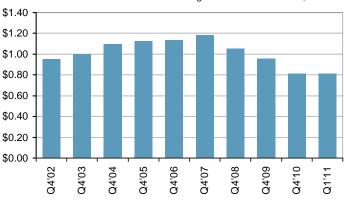

# Retail 2011 1st Quarter | Washington County

| Asking Lease Rates (NNN) | Anchored | Unanch ored |
|--------------------------|----------|-------------|
| Low                      | \$1.05   | \$0.50      |
| High                     | \$2.00   | \$1.15      |
| Average                  | \$1.25   | \$0.84      |
| Vacancy                  | 7.3%     | 16.9%       |
| Multi-Tenant Vacancy     |          | 11.2%       |
| 2010 Ending Inventory    |          | 6,108,000   |
| Built Year To date       |          | 4,500       |
| Q1 2011 Ending Inventory | •        | 6,112,500   |
| Under Construction       | •        | 3,000       |

#### Review

Anchored space on high traffic interchanges continues to improve while unanchored centers continue to struggle. Anchored vacancy rates declined to 7.3% while unanchored retail space increased 1 point over last quarter to 16.9%. The average asking retail rate decreased for unanchored space as landlords became slightly more aggressive.

While there is a contrast between what is happening in anchored verses unanchored space, it is not unexpected. New tenants coming into the market are finding space available next to anchored retailers and occupying it. Tenants in unanchored locations are slowly migrating to anchored locations as rate, availability, and timing permits. This quarter marks four consecutive quarters of declining vacancy rates for anchored retail space. Anchored retail space is becoming more limited as demand for this type of space has increased.