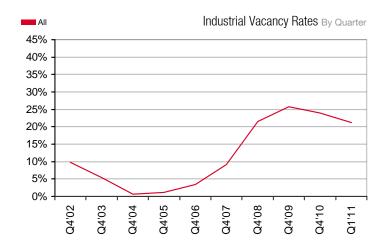

#### Review

There has been a noticeably positive change in the industrial market. The multi tenant industrial vacancy rate declined 2.7 points from last quarter, making it the second consecutive quarter of decreasing industrial vacancy rates. Absorption has continued in the single tenant industrial segment as Czarnowski just acquired a 95,000 SF industrial building in the Fort Pierce Industrial Park that had been vacant for some three years. This acquisition is a continuation of other large single tenant acquisitions that began occurring again in mid 2010.

While there is positive change occurring, most property owners continue to struggle due to an oversupply of industrial inventory and painfully low prices. Demand, though increased, is still low relative to historical standards. The additional demand that has been realized is successful in creating absorption because there has been almost no new construction and fewer business failures in recent months.

Lease rates neither declined nor improved in Q1 of 2011, but held for the 3<sup>rd</sup> consecutive quarter. Also noteworthy in the industrial sector is the occurrence of some industrial land sales this quarter. While they are at extremely depressed values, the fact that industrial land sales have begun again is a good sign.

#### Outlook

Low lease rates and sale prices below replacement cost will be a common trend through 2011. Low to moderate demand, no speculative construction, and few business failures, will result in continued absorption and improvement in the industrial sector. Though it is not expected, rapid new construction or increased business failures could dampen any improvement in the industrial market.