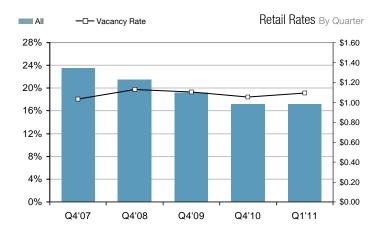

# Retail 2011 1st Quarter | Washington County

| Asking Lease Rates (NNN) | Anchored | Unanch ored |
|--------------------------|----------|-------------|
| Low                      | \$1.05   | \$0.50      |
| High                     | \$2.00   | \$1.15      |
| Average                  | \$1.25   | \$0.84      |
| Vacancy                  | 7.3%     | 16.9%       |
| Multi-Tenant Vacancy     |          | 11.2%       |
| 2010 Ending Inventory    |          | 6,108,000   |
| Built Year To date       |          | 4,500       |
| Q1 2011 Ending Inventory | •        | 6,112,500   |
| Under Construction       | •        | 3,000       |

#### Review

Anchored space on high traffic interchanges continues to improve while unanchored centers continue to struggle. Anchored vacancy rates declined to 7.3% while unanchored retail space increased 1 point over last quarter to 16.9%. The average asking retail rate decreased for unanchored space as landlords became slightly more aggressive.

While there is a contrast between what is happening in anchored verses unanchored space, it is not unexpected. New tenants coming into the market are finding space available next to anchored retailers and occupying it. Tenants in unanchored locations are slowly migrating to anchored locations as rate, availability, and timing permits. This quarter marks four consecutive quarters of declining vacancy rates for anchored retail space. Anchored retail space is becoming more limited as demand for this type of space has increased.