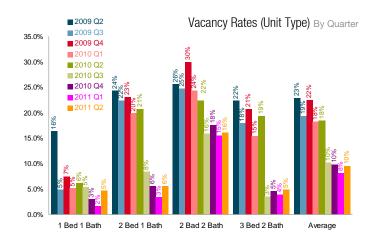

### Multi-Family 2011 2nd Quarter | Washington County

| Configuration | Rent      | Rent/SF    | Vacancy |
|---------------|-----------|------------|---------|
| 1 Bed 1 Bath  | \$<br>558 | \$<br>0.87 | 5.3%    |
| 2 Bed 1 Bath  | \$<br>633 | \$<br>0.64 | 8.4%    |
| 2 Bad 2 Bath  | \$<br>694 | \$<br>0.68 | 15.9%   |
| 3 Bed 2 Bath  | \$<br>855 | \$<br>0.66 | 4.4%    |
| Average       | \$<br>664 | \$<br>0.69 | 10.3%   |

#### Review

Vacancy rates increased slightly in the multifamily market. Most of the managers indicated the reduced occupancy was due to tenant transition at the end of the semester at Dixie State, this spring, and that July 1 would see improved occupancy rates. There was noticeable optimism about market conditions for this fall.

Rents increased for the sixth consecutive quarter. While the rent increases haven't been significant, the trend is clear. Since the fourth quarter of 2009, rents are up by an average of \$18 during this period. The biggest rent increases have been in the 1 bed 1 bath and 3 bed 2 bath product categories where vacancy rates are the lowest. The expectation that vacancy rates will continue to fall should continue to put pressure on lease rates to rise.