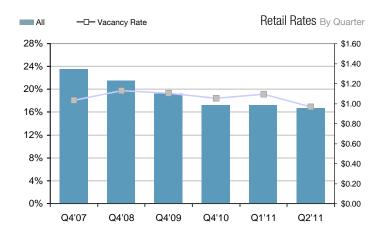

# Retail 2011 2nd Quarter | Washington County

| Asking Lease Rates (NNN) | Anchored | Unanchored |
|--------------------------|----------|------------|
| Low                      | \$1.05   | \$0.50     |
| High                     | \$2.00   | \$1.15     |
| Average                  | \$1.23   | \$0.84     |
| Vacancy                  | 8.0%     | 16.6%      |
| Multi-Tenant Vacancy     |          | 11.5%      |
| 2010 Ending Inventory    |          | 6,108,000  |
| Built Year To date       |          | 4,500      |
| Q2 2011 Ending Inventory |          | 6,112,500  |
| Under Construction       |          | 139,000    |

#### Review

The Washington County retail market continues to stabilize as vacancy rates hold steady. The four I-15 Interchange retail areas have been least affected by the economic downturn, while tertiary unanchored retail areas have realized significant decreases in business. This explains the relatively low vacancy rate for anchored retail and high vacancy rate for unanchored retail. Consequently, anchored lease rates are holding steady and rates for unanchored space continues to drift lower.