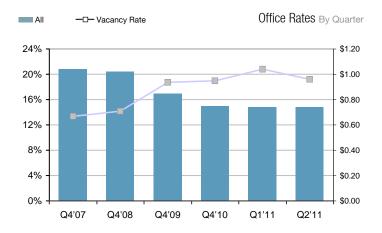

## Asking Office Lease Rates By Quarter \$1.40 \$1.20 \$1.00 \$0.80 \$0.60 \$0.40 \$0.20 \$0.00

| Asking Lease Rates (NNN) | Class A            | Class B | Class C   |
|--------------------------|--------------------|---------|-----------|
| Low                      | \$0.75             | \$0.50  | \$0.40    |
| High                     | \$1.25             | \$1.05  | \$0.85    |
| Average                  | \$1.02             | \$0.73  | \$0.60    |
| Vacancy                  | 17.9%              | 16.0%   | 20.6%     |
| Mu                       | Iti-Tenant Vacanc  | у       | 17.20%    |
| 201                      | 0 Ending Inventor  | у       | 3,246,000 |
|                          | Built Year To Date | •       | 54,000    |
| Q2 201                   | 1 Ending Inventor  | у       | 3,300,000 |
| ı                        | Inder Construction | n       | 30,000    |

#### Review

The office market took a hit this past quarter. While it is expected that class C tenants will continue to move into nicer space, the spike in class A vacancy was a surprise. It came as a result of lenders foreclosing on owner occupied buildings and the owner and other tenants vacating. This is similar to shadow inventory in the residential market, where someone is occupying a home but not making mortgage payments. Because the bank hasn't foreclosed, the home isn't on the market. Once foreclosure activity picks up, the number of available homes increases. In the office sector, the space wasn't on the market and the tenants weren't paying rent. The foreclosure proceedings flushed out the false occupancy and now the space is available.

We continue to sign a large number of office leases. Most of the transactions are smaller than 2,000 SF and the tenant is relocating from another building. Larger spaces are having a very tough go and landlords are offering discounts to smaller configurations.

New office construction has still not fully stopped. Bingham & Snow, on St. George Blvd, is building an 8,000 SF building. Bradley C. Harr & Associates moved to their newly renovated office building at 665 E St. George Blvd. The Learning Center moved into its new 30,000 SF facility. The Qualident building, at 444 E Tabernacle, finished shell construction and is offering space for lease. Banks continue to foreclose on office properties and buyers are getting great deals.

#### Outlook

We expect office leasing to remain brisk but absorption to remain flat or negative through the rest of the year. Tenants will continue to seek aggressive rates and other concessions. The rate of market rent reductions is slowing considerably and prices are more stable. No improvement in rates is anticipated until our market realizes a sustained reversal in vacancy rates.