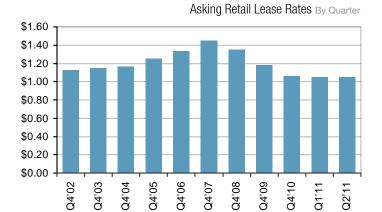

# Retail 2011 2nd Quarter | Washington County

| Asking Lease Rates (NNN) | Anchored | Unanchored |
|--------------------------|----------|------------|
| Low                      | \$1.05   | \$0.50     |
| High                     | \$2.00   | \$1.15     |
| Average                  | \$1.23   | \$0.84     |
| Vacancy                  | 8.0%     | 16.6%      |
| Multi-Tenant Vacancy     |          | 11.5%      |
| 2010 Ending Inventory    |          | 6,108,000  |
| Built Year To date       |          | 4,500      |
| Q2 2011 Ending Inventory |          | 6,112,500  |
| Under Construction       |          | 139,000    |

#### Review

The Washington County retail market continues to stabilize as vacancy rates hold steady. The four I-15 Interchange retail areas have been least affected by the economic downturn, while tertiary unanchored retail areas have realized significant decreases in business. This explains the relatively low vacancy rate for anchored retail and high vacancy rate for unanchored retail. Consequently, anchored lease rates are holding steady and rates for unanchored space continues to drift lower.