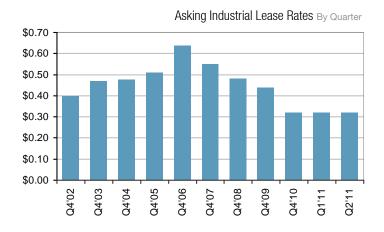

# Industrial 2011 2nd Quarter | Washington County

| Asking Lease Rates (NNN) | < 20,000 SF | > 20,000 SF |
|--------------------------|-------------|-------------|
| Low                      | \$0.22      | \$0.20      |
| High                     | \$0.50      | \$0.45      |
| Average                  | \$0.32      | \$0.30      |
| Multi-Tenant Vacancy     |             | 21.1%       |
| 2010 Ending Inventory    | '           | 8,261,000   |
| Built Year To Date       |             | 0           |
| Q2 2011 Ending Inventory | 1           | 8,261,000   |
| Under Construction       |             | 31,000      |

#### Review

Although vacancy rates remain unchanged, interest in industrial space continues to increase. Much of this activity has not translated into absorption because many of the deals are the result of existing businesses relocating and some new absorption is offset by businesses still vacating space. Until the existing tenant base fully stabilizes, vacancy rates will see only marginal improvement.

#### Outlook

For the landlords that have embraced the saying "part of something is better than all of nothing," interest and occupancy rates are higher. Price continues to be the driving force that gets tenants to tour a property and ultimately execute a lease. We won't see any improvement in lease rates until there is a significant reduction in vacancy rates. We recommend landlords continue to be aggressive in their pricing.