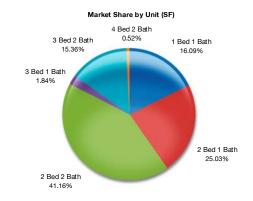

### Multi-Family 2011 2nd Quarter | Washington County

| Configuration | Rent      | Rent/SF    | Vacancy |
|---------------|-----------|------------|---------|
| 1 Bed 1 Bath  | \$<br>558 | \$<br>0.87 | 5.3%    |
| 2 Bed 1 Bath  | \$<br>633 | \$<br>0.64 | 8.4%    |
| 2 Bad 2 Bath  | \$<br>694 | \$<br>0.68 | 15.9%   |
| 3 Bed 2 Bath  | \$<br>855 | \$<br>0.66 | 4.4%    |
| Average       | \$<br>664 | \$<br>0.69 | 10.3%   |