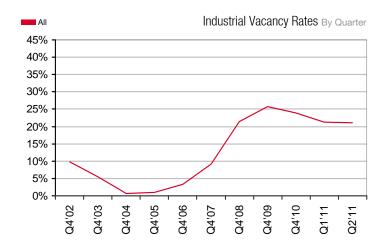

# Industrial 2011 2nd Quarter | Washington County

| Asking Lease Rates (NNN) | < 20,000 SF | > 20,000 SF |
|--------------------------|-------------|-------------|
| Low                      | \$0.22      | \$0.20      |
| High                     | \$0.50      | \$0.45      |
| Average                  | \$0.32      | \$0.30      |
| Multi-Tenant Vacancy     |             | 21.1%       |
| 2010 Ending Inventory    | '           | 8,261,000   |
| Built Year To Date       |             | 0           |
| Q2 2011 Ending Inventory | 1           | 8,261,000   |
| Under Construction       |             | 31,000      |

#### Review

Although vacancy rates remain unchanged, interest in industrial space continues to increase. Much of this activity has not translated into absorption because many of the deals are the result of existing businesses relocating and some new absorption is offset by businesses still vacating space. Until the existing tenant base fully stabilizes, vacancy rates will see only marginal improvement.

In this environment, there are a number of industrial lease and sale transactions closing. We are seeing deals done ranging from 1,700 SF office warehouse space to June's 100,000 SF Sunchase investment deal. Several tenants are realizing that, even with the cost of moving, they can potentially save thousands of dollars a year by relocating their business, which may be a better fit and more square feet than the space they currently occupy.

Well capitalized companies are recognizing this is a perfect time to purchase buildings below replacement cost. There have even been a few land acquisitions where industrial users have plans to build a building to better meet their needs. A current example is Cox Trucking who is close to finishing their new facility in the Ft. Pierce Industrial Park.

#### Outlook

For the landlords that have embraced the saying "part of something is better than all of nothing," interest and occupancy rates are higher. Price continues to be the driving force that gets tenants to tour a property and ultimately execute a lease. We won't see any improvement in lease rates until there is a significant reduction in vacancy rates. We recommend landlords continue to be aggressive in their pricing.