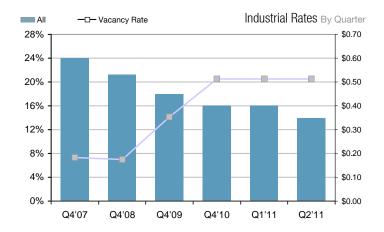

# Industrial 2011 2nd Quarter | Washington County

| Asking Lease Rates (NNN) | < 20,000 SF | > 20,000 SF |
|--------------------------|-------------|-------------|
| Low                      | \$0.22      | \$0.20      |
| High                     | \$0.50      | \$0.45      |
| Average                  | \$0.32      | \$0.30      |
| Multi-Tenant Vacancy     |             | 21.1%       |
| 2010 Ending Inventory    | '           | 8,261,000   |
| Built Year To Date       |             | 0           |
| Q2 2011 Ending Inventory | 1           | 8,261,000   |
| Under Construction       |             | 31,000      |

#### Review

Although vacancy rates remain unchanged, interest in industrial space continues to increase. Much of this activity has not translated into absorption because many of the deals are the result of existing businesses relocating and some new absorption is offset by businesses still vacating space. Until the existing tenant base fully stabilizes, vacancy rates will see only marginal improvement.

In this environment, there are a number of industrial lease and sale transactions closing. We are seeing deals done ranging from 1,700 SF office warehouse space to June's 100,000 SF Sunchase investment deal. Several tenants are realizing that, even with the cost of moving, they can potentially save thousands of dollars a year by relocating their business, which may be a better fit and more square feet than the space they currently occupy.

Well capitalized companies are recognizing this is a perfect time to purchase buildings below replacement cost. There have even been a few land acquisitions where industrial users have plans to build a building to better meet their needs. A current example is Cox Trucking who is close to finishing their new facility in the Ft. Pierce Industrial Park.

#### Outlook

For the landlords that have embraced the saying "part of something is better than all of nothing," interest and occupancy rates are higher. Price continues to be the driving force that gets tenants to tour a property and ultimately execute a lease. We won't see any improvement in lease rates until there is a significant reduction in vacancy rates. We recommend landlords continue to be aggressive in their pricing.