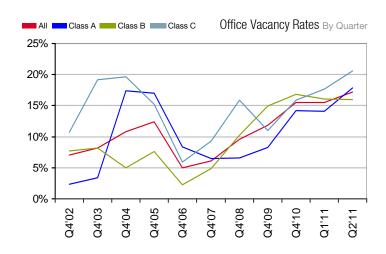

### Office 2011 2nd Quarter | Washington County

## Asking Office Lease Rates By Quarter \$1.40 \$1.20 \$1.00 \$0.80 \$0.60 \$0.40 \$0.20 \$0.00

| Asking Lease Rates (NNN) | Class A            | Class B | Class C   |
|--------------------------|--------------------|---------|-----------|
| Low                      | \$0.75             | \$0.50  | \$0.40    |
| High                     | \$1.25             | \$1.05  | \$0.85    |
| Average                  | \$1.02             | \$0.73  | \$0.60    |
| Vacancy                  | 17.9%              | 16.0%   | 20.6%     |
| Mu                       | Iti-Tenant Vacanc  | у       | 17.20%    |
| 201                      | 0 Ending Inventor  | у       | 3,246,000 |
|                          | Built Year To Date | •       | 54,000    |
| Q2 201                   | 1 Ending Inventor  | у       | 3,300,000 |
| ı                        | Inder Construction | n       | 30,000    |

#### Review

The office market took a hit this past quarter. While it is expected that class C tenants will continue to move into nicer space, the spike in class A vacancy was a surprise. It came as a result of lenders foreclosing on owner occupied buildings and the owner and other tenants vacating. This is similar to shadow inventory in the residential market, where someone is occupying a home but not making mortgage payments. Because the bank hasn't foreclosed, the home isn't on the market. Once foreclosure activity picks up, the number of available homes increases. In the office sector, the space wasn't on the market and the tenants weren't paying rent. The foreclosure proceedings flushed out the false occupancy and now the space is available.

We continue to sign a large number of office leases. Most of the transactions are smaller than 2,000 SF and the tenant is relocating from another building. Larger spaces are having a very tough go and landlords are offering discounts to smaller configurations.

#### Outlook

We expect office leasing to remain brisk but absorption to remain flat or negative through the rest of the year. Tenants will continue to seek aggressive rates and other concessions. The rate of market rent reductions is slowing considerably and prices are more stable. No improvement in rates is anticipated until our market realizes a sustained reversal in vacancy rates.