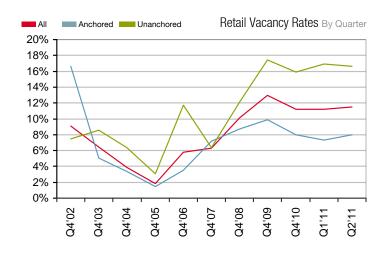

# Retail 2011 2nd Quarter | Washington County

| Asking Lease Rates (NNN) | Anchored | Unanchored |
|--------------------------|----------|------------|
| Low                      | \$1.05   | \$0.50     |
| High                     | \$2.00   | \$1.15     |
| Average                  | \$1.23   | \$0.84     |
| Vacancy                  | 8.0%     | 16.6%      |
| Multi-Tenant Vacancy     |          | 11.5%      |
| 2010 Ending Inventory    |          | 6,108,000  |
| Built Year To date       |          | 4,500      |
| Q2 2011 Ending Inventory |          | 6,112,500  |
| Under Construction       |          | 139,000    |

#### Review

The Washington County retail market continues to stabilize as vacancy rates hold steady. The four I-15 Interchange retail areas have been least affected by the economic downturn, while tertiary unanchored retail areas have realized significant decreases in business. This explains the relatively low vacancy rate for anchored retail and high vacancy rate for unanchored retail. Consequently, anchored lease rates are holding steady and rates for unanchored space continues to drift lower.

#### Outlook

In the short term, anchored space will continue to demand a premium in price, and unanchored space will struggle with high vacancy and declining lease rates. As the interest in the retail market continues to improve, unanchored vacancy rates, then lease rates, should start to turn around.