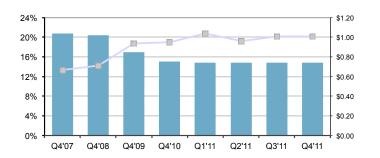

## Cedar City 2011 4th Quarter | Iron County

All — Vacancy Rate

Office Rates By Quarter

All — Vacancy Rate

Retail Rates By Quarter

| Asking Lease Rates (NNN) | Industrial | Office | Retail |
|--------------------------|------------|--------|--------|
| Low                      | \$0.22     | \$0.45 | \$0.65 |
| High                     | \$0.50     | \$1.00 | \$1.15 |
| Average                  | \$0.35     | \$0.74 | \$0.96 |
| Vacancy                  | 23.0%      | 20.2%  | 16.8%  |

### Office

Similar to the industrial market, the office market remains soft. Some office buildings built two or three years ago are still vacant with little interest. In spite of the general lack of demand, the office market in Cedar City isn't deep and finding a particular space configuration can be a challenge. Tenants coming up on lease renewals or who are entering the market should be able to negotiate very favorable terms while vacancy rates remain high. Asking lease rates fall within a wide range and pricing to generate new interest is a challenge.