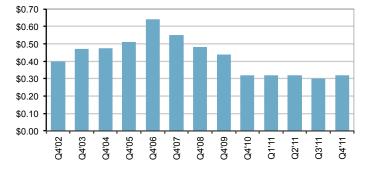

| Asking Lease Rates (NNN) | < 20,000 SF | > 20,000 SF |
|--------------------------|-------------|-------------|
| Low                      | \$0.20      | \$0.20      |
| High                     | \$0.50      | \$0.40      |
| Average                  | \$0.32      | \$0.30      |
| Multi-Tenant Vacancy     |             | 16.8%       |
| 2010 Ending Inventory    |             | 8,261,000   |
| Built Year To Date       |             | 39,000      |
| Q4 2011 Ending Inventory |             | 8,300,000   |
| Absorption               |             | 218,000     |
| Land Value per SF        |             | \$2-3       |
| CAP Rates                |             | 8-10%       |

### Outlook

Although average asking lease rates ticked up slightly for smaller warehouses, there is still a great deal of market price sensitivity and substantial rent increases may slow industrial absorption. Buying activity has been strong from investors. While investors take distressed inventory off the market, that doesn't necessarily create absorption. Interest in distressed industrial deals will remain strong.

Historically, the contractors for the housing market have been a significant contributing factor to industrial absorption. Construction companies vacated space in the downturn and these businesses have started to lease new space as the new construction market has shown improvement. Along with new manufacturers relocating to Southern Utah, strong industrial absorption is expected to continue through 2012.