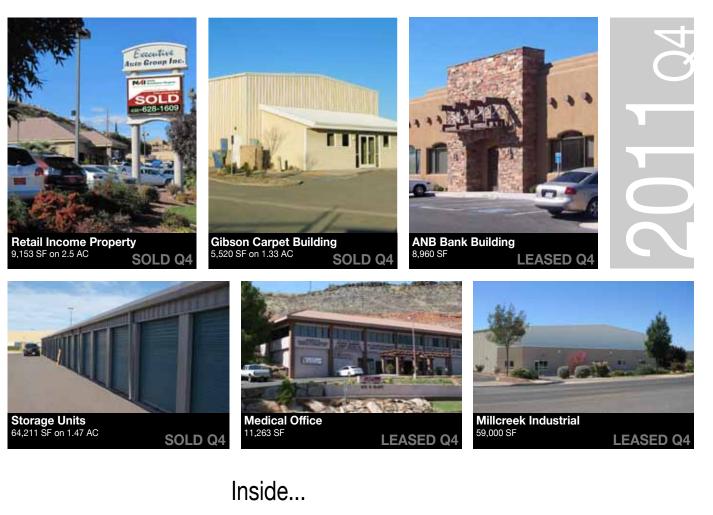

### Industrial Units • SOLD Q4

8,500 SF Office / Warehouse / Dock

4,400 Corporate Leased Investment

### Review

The industrial market is seeing significant signs of improvement. Total market vacancy declined year-overyear from 13.9% to 12%. The multi-tenant vacancy rate decreased from 23.9% to 16.8% during the same time period. The industrial market has been slowly improving since late 2009. Significant industrial transactions this year include: Czarnowski (95,000 SF), Classic Commercial Storage (58,000 SF), Fairgrounds Industrial (30,000 SF), Former E'Ola building (58,000 SF) and Sunchase (100,000). Cox Trucking finished its new facility 2011.

### Downtown Office Space • SOLD or LEASED Q4

Office Building on Tabernacle 1,326 SF Sold

Southgate Professional Office Suites 1,420 SF Leased

### Retail Buildings • LEASED Q4

Asking Retail Lease Rates By Quarter

Jimmy John's Leased 1,820 SF in the former Osaka Restaurant space

Dinosaur Crossing - 3,060 SF Leased