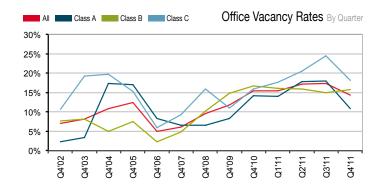

### Review

While the retail and industrial markets are stabilizing, the office market has been slower to find equilibrium. Some office properties are seeing slowly declining vacancy rates, while others have been hit by the recent loss of large government tenants and an inability to attract tenants to unfinished space.

The vacancy rate for multi-tenant Class A and Class B office space showed some improvement. Given low lease rates, the properties that show well and are ready to occupy are naturally seeing better absorption. The full market study showing the vacancy rate increase explains another dynamic to the market that is not fully reflected in the more narrow multi tenant study--new construction and government absorption. With the completion of the new Washington County Justice Center, the former location on 200 N and 200 E became home to the Division of Child and Family Services. This move left 28,000 SF vacant on Riverside Drive. Workforce Services vacated 12,000 SF at the Boulevard Center. The Learning Center built a new 30,000 SF building and vacated 8,000 SF, and the Qualident building downtown added 24,000 square feet to the market. These and other similar projects have added as much space to the market as has been absorbed through new leases. Demand for new office space is slowly improving, but significantly lags the activity in the industrial and retail sectors.

### Outlook

In the short term, the current office inventory will keep the pressure on office lease rates making it more difficult for property owners with unfinished suites to justify finishing the space to attract tenants. Class C building owners will struggle to compete with better A & B space. Medical office vacancies will remain low and suburban office buildings will be the last to see a recovery in vacancy rates.

The office market will need to experience more robust business growth and less new construction (including government or government supported entities) to realize a sustained recovery for current landords. The business environment appears to be showing some signs of growth and the office market is expected to start improving in 2012 following recent trends in industrial and retail.