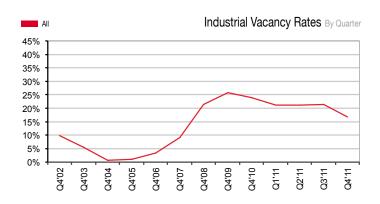

Asking Industrial Lease Rates By Quarter

### Review

The industrial market is seeing significant signs of improvement. Total market vacancy declined year-overyear from 13.9% to 12%. The multi-tenant vacancy rate decreased from 23.9% to 16.8% during the same time period. The industrial market has been slowly improving since late 2009. Significant industrial transactions this year include: Czarnowski (95,000 SF), Classic Commercial Storage (58,000 SF), Fairgrounds Industrial (30,000 SF), Former E'Ola building (58,000 SF) and Sunchase (100,000). Cox Trucking finished its new facility 2011.

Fort Pierce Industrial Park has seen the greatest vacancy improvement in the last twelve months. At 5.5%, Gateway industrial park vacancy rate is skewed by Wal-Mart Distribution and Orgill, which together comprise nearly 25% of the entire industrial SF in Washington County. Omitting these two buildings causes Gateway's vacancy to rise to 17.4%. Millcreek and Rio Virgin saw vacancies fall while St. George Industrial Park showed an increase in vacancy year-over-year. For three consecutive years, there has been very little new construction, which has allowed for positive absorption in the industrial sector.

Even with the significant and positive movement, nearly one million square feet of industrial space remains vacant. Additional space occupied at deep discounts or by struggling tenants may come back to market, increasing the inventory selection and slowing the rise in lease rates.