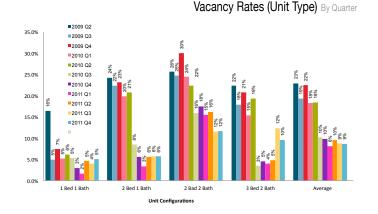

### Market Share by Unit (SF)

| Configuration | Rent      | Rent/SF    | Vacancy |
|---------------|-----------|------------|---------|
| 1 Bed 1 Bath  | \$<br>569 | \$<br>0.89 | 5.0%    |
| 2 Bed 1 Bath  | \$<br>635 | \$<br>0.65 | 5.7%    |
| 2 Bad 2 Bath  | \$<br>700 | \$<br>0.69 | 11.6%   |
| 3 Bed 2 Bath  | \$<br>864 | \$<br>0.67 | 9.5%    |
| Average       | \$<br>671 | \$<br>0.70 | 8.6%    |

### Review

Year-over-year, the multi-family vacancy rate is lower by more than 1%. Average rents are \$20 per month higher than a year ago, and we should see continued upward pressure on lease rates. There have been no transactions for more than 10 units this year. There have been some bargain prices for some properties between 2-4 units, although many have significant deferred maintenance, problem locations or obsolescense. Few sellers are highly motivated and improving market conditions will cause prices to rise and CAP rates to remain low.