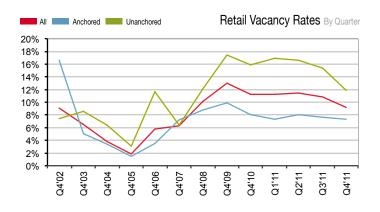

| Asking Lease Rates (NNN) | Anchored | Unanchored |
|--------------------------|----------|------------|
| Low                      | \$0.90   | \$0.50     |
| High                     | \$2.00   | \$1.20     |
| Average                  | \$1.40   | \$0.90     |
| Vacancy                  | 7.3%     | 11.9%      |
| Multi-Tenant Vacancy     |          | 9.2%       |
| 2010 Ending Inventory    |          | 6,108,000  |
| Built Year To date       |          | 67,000     |
| Q4 2011 Ending Inventory |          | 6,175,000  |
| Absorption               |          | 115,000    |
| Land Value per SF        |          | \$8-12     |
| CAP Rates                |          | 7-9%       |
| Under Construction       |          | 68,000     |

### Review

The retail market has made significant improvement over the last year. The overall market vacancy dropped 1.2% year over year to 6.6%. This is a much lower vacancy rate than either industrial or office. The full market vacancy survey includes big box retailers such as Wal-Mart, Home Depot, Lowes, Costco, the Red Cliffs Mall and the grocery stores. The vacancy rate for anchored properties is extremely low at 3.5% as virtually all big boxes are leased and the amount of inline space is small relative to the cumulative square feet of the big box retailers.

Lease rates remain aggressive for outlying unanchored retail properties that are still experiencing high vacancies. Those tenants with very specific location and size requirements are seeing a much tighter market and landlords with the best properties are less flexible than they were twelve months ago. For the best locations, lease rates are rising.

### Outlook

Anchored retail locations will continue to see declining vacancy rates and upward pressure on lease rates. Unanchored retail locations are still expected to improve, though prices will remain aggressive through 2012 and lag anchored locations. Acquisition prices will vary widely based on location and tenant mix. There is a shortage of strong locations with great tenants for investors to acquire and sellers will see good liquidity.