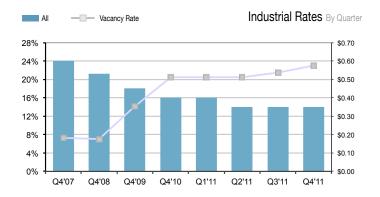

Asking Industrial Lease Rates By Quarter

### Review

The industrial market is seeing significant signs of improvement. Total market vacancy declined year-overyear from 13.9% to 12%. The multi-tenant vacancy rate decreased from 23.9% to 16.8% during the same time period. The industrial market has been slowly improving since late 2009. Significant industrial transactions this year include: Czarnowski (95,000 SF), Classic Commercial Storage (58,000 SF), Fairgrounds Industrial (30,000 SF), Former E'Ola building (58,000 SF) and Sunchase (100,000). Cox Trucking finished its new facility 2011.

Fort Pierce Industrial Park has seen the greatest vacancy improvement in the last twelve months. At 5.5%, Gateway industrial park vacancy rate is skewed by Wal-Mart Distribution and Orgill, which together comprise nearly 25% of the entire industrial SF in Washington County. Omitting these two buildings causes Gateway's vacancy to rise to 17.4%. Millcreek and Rio Virgin saw vacancies fall while St. George Industrial Park showed an increase in vacancy year-over-year. For three consecutive years, there has been very little new construction, which has allowed for positive absorption in the industrial sector.

Even with the significant and positive movement, nearly one million square feet of industrial space remains vacant. Additional space occupied at deep discounts or by struggling tenants may come back to market, increasing the inventory selection and slowing the rise in lease rates.