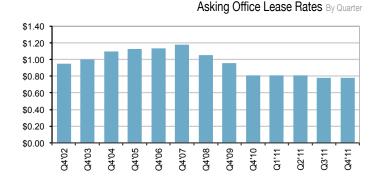

| Asking Lease Rates (NNN) | Class A            | Class B | Class C   |
|--------------------------|--------------------|---------|-----------|
| Low                      | \$0.70             | \$0.45  | \$0.35    |
| High                     | \$1.10             | \$0.85  | \$0.55    |
| Average                  | \$1.00             | \$0.55  | \$0.45    |
| Vacancy                  | 10.9%              | 15.8%   | 18.1%     |
| Mu                       | lti-Tenant Vacancy |         | 14.30%    |
|                          | Ending Inventory   |         | 3,246,000 |
|                          | Built Year To Date |         | 32,000    |
| Q4 2011                  | Ending Inventory   |         | 3,278,000 |
|                          | Absorption         |         | -55,000   |
|                          | Land Value per SF  |         | \$6-10    |
|                          | CAP Rates          |         | 8-10%     |
| U                        | nder Construction  |         | 12,000    |