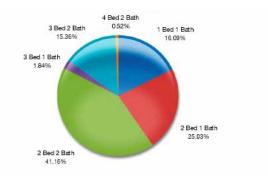

### Market Share by Unit (SF)

| Configuration | Rent      | Rent/SF    | Vacancy |
|---------------|-----------|------------|---------|
| 1 Bed 1 Bath  | \$<br>569 | \$<br>0.89 | 5.0%    |
| 2 Bed 1 Bath  | \$<br>635 | \$<br>0.65 | 5.7%    |
| 2 Bad 2 Bath  | \$<br>700 | \$<br>0.69 | 11.6%   |
| 3 Bed 2 Bath  | \$<br>864 | \$<br>0.67 | 9.5%    |
| Average       | \$<br>671 | \$<br>0.70 | 8.6%    |