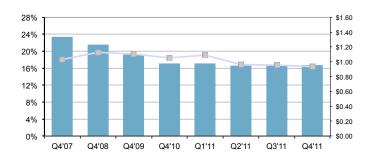

## Cedar City 2011 4th Quarter | Iron County

All — Vacancy Rate

Office Rates By Quarter

All — Vacancy Rate

Retail Rates By Quarter

| Asking Lease Rates (NNN) | Industrial | Office | Retail |
|--------------------------|------------|--------|--------|
| Low                      | \$0.22     | \$0.45 | \$0.65 |
| High                     | \$0.50     | \$1.00 | \$1.15 |
| Average                  | \$0.35     | \$0.74 | \$0.96 |
| Vacancy                  | 23.0%      | 20.2%  | 16.8%  |

### Retail

Vacancy rates continue to fall from 18.5% this time last year to 16.4% as of this writing. As with Washington County, retail has the lowest vacancy rates and is the strongest sector. The unanchored properties in the Fiddlers Canyon area on Main Street remain mostly full, and the best properties in Providence Center are full. Vacancies in a large property in Providence Center and the downtown Dollar Tree location result in a higher average vacancy rate than what many landlords currently see. Mountain America Federal Credit Union has a sign announcing a new branch in Providence Center and Jimmy John's is under construction on 200 North. Although retail is improving, there are still some soft leases and tenant turnover that will persist in 2012.