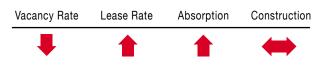

### Market Trend

### Review

The retail market has made significant improvement over the last year. The overall market vacancy dropped 1.2% year over year to 6.6%. This is a much lower vacancy rate than either industrial or office. The full market vacancy survey includes big box retailers such as Wal-Mart, Home Depot, Lowes, Costco, the Red Cliffs Mall and the grocery stores. The vacancy rate for anchored properties is extremely low at 3.5% as virtually all big boxes are leased and the amount of inline space is small relative to the cumulative square feet of the big box retailers.