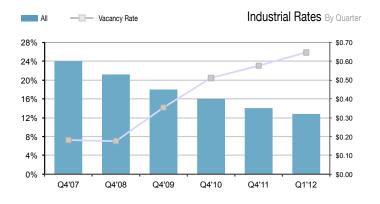

#### Review

The Southern Utah industrial market continues to improve. This is the third consecutive guarter of decreased vacancy and positive absorption. The multi-tenant vacancy rate decreased from 16.8% at the end of last year to 14.2% this guarter. Mid-sized lease space is experiencing the slowest absorption. For some property locations and sizes, rents have slowly started to see increases.

There continues to be few industrial land acquisitions as users have been able to purchase existing buildings at steep discounts. Today, there is virtually no new industrial construction. The trend is changing, however, as the majority of large industrial facilities have been aquired by users such as Czarnowski and Litehouse Foods. Large users looking to our market are now having to consider new construction as the likely option.

#### Outlook

There is still a great deal of market price sensitivity and any substantial rent increases may slow industrial absorption. Interest in distressed industrial properties will remain strong even though availability for those types of deals is declining. Decreasing vacancy, increasing lease rates, and positive industrial absorption is projected for 2012.