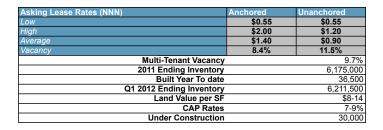

### Review

Unanchored retail vacancy ticked down slightly this quarter, a continuation of the improvement throughout 2011. The anchored retail vacancy rate increased slightly. This small increase should not be construed as a negative indicator. For the first time in many months, there is a small selection of mid box retail space available in the area. Old Navy vacated the Promenade with their move to Red Rock Commons, and the 29,000 SF Big Lots space is coming available for lease at the end of the year. Roberts Crafts recently vacated the Cotton Mill II Center in Washington and Jo-Ann's will be filling the space.

Retailers continue to expand in Southern Utah. Carl's Jr. is nearing completion on Sunset, Buca di Beppo is coming the former Ruby Tuesdays location, and Costa Vida is taking the former Bajio location. Jimmy Johns relocated its St. George Blvd location to River Road and is constructing another location on Sunset Boulevard. Dicks Sporting Goods, Old Navy, Ulta, Petsmart, and GAP have opened their doors at Red Rock Commons. Chick-Fil-A, AT&T, and others have been announced and are coming soon.

Anchored retail lease rates are inching up and tenants, with very specific requirements, are having a difficult time finding just the right location. Price-sensitive investors and occupants of retail assets are having a difficult time finding attractive high-traffic locations. There have been very few credit retail assets come available for sale through the recent economic cycle.