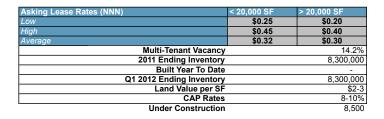

### Office 2012 1st Quarter | Washington County

| Asking Lease Rates (NNN) | Class A            | Class B | Class C   |
|--------------------------|--------------------|---------|-----------|
| Low                      | \$0.70             | \$0.45  | \$0.35    |
| High                     | \$1.10             | \$0.85  | \$0.55    |
| Average                  | \$1.00             | \$0.55  | \$0.45    |
| Vacancy                  | 10.6%              | 14.8%   | 17.7%     |
| Mul                      | ti-Tenant Vacancy  |         | 13.60%    |
|                          | Ending Inventory   |         | 3,278,000 |
|                          | Built Year To Date |         | -         |
|                          | Ending Inventory   |         | 3,278,000 |
| L                        | and Value per SF   |         | \$6-10    |
|                          | CAP Rates          |         | 8-10%     |
| Ur                       | nder Construction  |         | 29,000    |