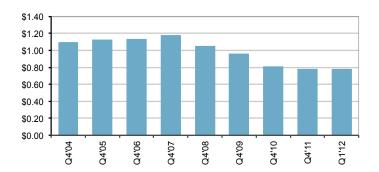

Transactions Q1

Asking Office Lease Rates By Quarter

| Office - Lease                               | SF    | Agent(s)              |
|----------------------------------------------|-------|-----------------------|
| Office Space off Sunset                      | 4,524 | The Walter Group      |
| St. George Blvd Retail Location (Zion Plaza) | 450   | The Walter Group      |
| Ventana Office Park                          | 1,155 | Jason & Meeja         |
| Ventana Office Park                          | 2,310 | Jason & Meeja         |
| Red Cliffs Professional Park                 | 639   | Jason & Meeja         |
| Suites at Southgate Professional Center      | 1,028 | Curren                |
| Medical Office                               | 1,875 | Brandon               |
| Mall Drive Office Building                   | 3,235 | Jason & Meeja         |
| Retail & Office Spaces                       | 1,077 | The Walter Group      |
| Office Space off Sunset                      | 876   | The Walter Group      |
| Mainstreet Plaza Office Building             | 2,328 | Roger                 |
| East Tabernacle Commercial Center            | 728   | Jason & Meeja, Curren |
| Office with Upgraded Finish                  | 1,500 | Wes, Brandon          |
| Downtown Office Building                     | 1,540 | Wes                   |
| Chase Plaza                                  | 1,664 | Wes                   |
| Red Cliffs Professional Park                 | 1,000 | Jason & Meeja         |
| Tabernacle Office Building                   | 4,579 | Jason & Meeja, Ryan   |
| Retail & Office Spaces                       | 209   | The Walter Group      |
| Troon Park Professional Office               | 2,000 | Brandon               |
| Red Cliffs Professional Park                 | 350   | Jason & Meeja         |
| Executive Office or Retail                   | 280   | Curren, Chappell Team |
| Office - Sale                                | SF    | Agent(s)              |
| River Road Frontage                          | 1,387 | Wes, Ryan             |
| River Road Frontage                          | 1,609 | Wes                   |

#### Review

Class A, B, and C office buildings realized an almost unnoticeable decline in vacancy from last quarter. The office market has fluttered up and down over the past several quarters seeking some concrete signal that this segment is improving. Office lease rates stayed essentially the same as last quarter. Newer properties that are well located, well priced, and have the right floor plan are experiencing good occupancy. Office suites over 5,000 SF are slow to lease. In spite of aggressive lease rates, old, poorly located, or unfinished office buildings are seeing little interest from tenants.