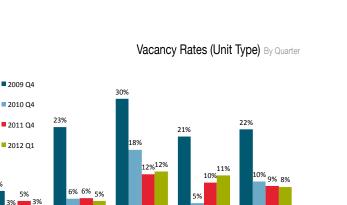

# Multi-Family 2012 1st Quarter | Washington County

FOR

Average

3 Bed 2 Bath

2 Bad 2 Bath

Unit Configurations

| Configuration | Rent      | Rent/SF    | Vacancy |
|---------------|-----------|------------|---------|
| 1 Bed 1 Bath  | \$<br>569 | \$<br>0.89 | 5.0%    |
| 2 Bed 1 Bath  | \$<br>635 | \$<br>0.65 | 5.7%    |
| 2 Bad 2 Bath  | \$<br>700 | \$<br>0.69 | 11.6%   |
| 3 Bed 2 Bath  | \$<br>864 | \$<br>0.67 | 9.5%    |
| Average       | \$<br>671 | \$<br>0.70 | 8.6%    |

### Review

Lease rates edged up from an average of \$671 to \$674 per month. Lease rates last year at this time were \$661 per month. Compared with a year ago, the improvement is a 2% increase. Lease rates have been slowly increasing at approximately 2% per year since they bottomed out at \$648 per month in the 4th quarter of 2009. Over the last year, all product configurations except 2x1 units have seen improvements in lease rates. We expect lease rates to continue to increase through the balance of this year as the residential markets continue to improve and the rental market remains relatively tight.

Vacancy rates were nearly unchanged from Q4 2011, moving from 8.6% to 8.5%, although we saw tightening in 1x1 configurations and slightly higher vacancies in the 3x2 configurations. Year-over-year, there is more vacancy in 3x2 configurations and the strongest improvement in vacancy rates is in the 2x2 configurations. Overall, 2x2 and 3x2 configurations have the highest vacancy rates due to the competition with condos and single family homes.