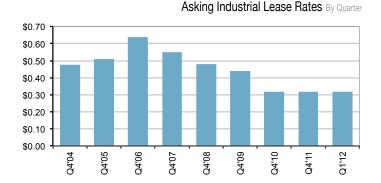

#### Review

The Southern Utah industrial market continues to improve. This is the third consecutive guarter of decreased vacancy and positive absorption. The multi-tenant vacancy rate decreased from 16.8% at the end of last year to 14.2% this guarter. Mid-sized lease space is experiencing the slowest absorption. For some property locations and sizes, rents have slowly started to see increases.

#### Outlook

There is still a great deal of market price sensitivity and any substantial rent increases may slow industrial absorption. Interest in distressed industrial properties will remain strong even though availability for those types of deals is declining. Decreasing vacancy, increasing lease rates, and positive industrial absorption is projected for 2012.