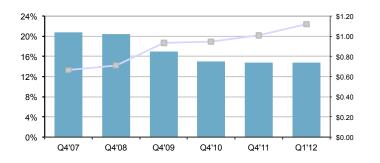

# Cedar City 2012 1st Quarter | Iron County

All — Vacancy Rate

Retail Rates By Quarter

28% \$1.60 \$1.40 24% \$1.20 20% \$1.00 16% \$0.80 12% \$0.60 8% \$0.40 4% \$0.20 0% \$0.00 Q4'07 Q4'09 Q4'10 04'11 01'12 Q4'08

| Asking Lease Rates (NNN) | Industrial | Office | Retail |
|--------------------------|------------|--------|--------|
| Low                      | \$0.16     | \$0.45 | \$0.65 |
| High                     | \$0.50     | \$1.00 | \$1.15 |
| Average                  | \$0.32     | \$0.74 | \$0.96 |
| Vacancy                  | 25.8%      | 22.4%  | 14.6%  |

### Iron County

Conditions in retail are slowly improving while office and industrial see continued weakness. Overall, some signals indicate conditions are improving. According to Brennan Wood at the economic development office, sales tax revenues were up 6% and showed improvement in 9 of 12 months. Recreation, Arts, and Parks revenue were up 7%. While this doesn't directly help the commercial markets, it does show activity is improving and, in particular, the retail businesses are seeing some improvements in revenues.

#### Retail

Retail vacancy rates fell again, continuing the improving trend. At 14.6% inline retail vacancy is at the lowest since we started surveying the Cedar City market. Rue 21 is completing its build-out on South Main Street and Jimmy Johns is going vertical on 200 North. Mountain America expects to start construction in the Providence Center this summer. Some buildings that were totally vacant in Providence Center are now fully occupied, although there continues to be turnover of tenants. As long as the retail sales numbers continue to improve, retail space will lease and stay leased.