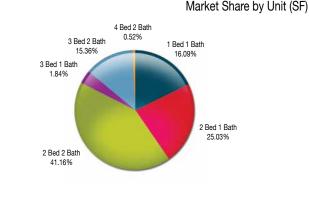

# Multi-Family 2012 1st Quarter | Washington County

FOR

Average

3 Bed 2 Bath

2 Bad 2 Bath

Unit Configurations

| Configuration | Rent      | Rent/SF    | Vacancy |
|---------------|-----------|------------|---------|
| 1 Bed 1 Bath  | \$<br>569 | \$<br>0.89 | 5.0%    |
| 2 Bed 1 Bath  | \$<br>635 | \$<br>0.65 | 5.7%    |
| 2 Bad 2 Bath  | \$<br>700 | \$<br>0.69 | 11.6%   |
| 3 Bed 2 Bath  | \$<br>864 | \$<br>0.67 | 9.5%    |
| Average       | \$<br>671 | \$<br>0.70 | 8.6%    |