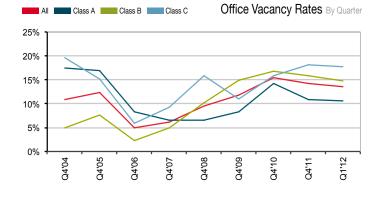

#### Review

Class A, B, and C office buildings realized an almost unnoticeable decline in vacancy from last quarter. The office market has fluttered up and down over the past several quarters seeking some concrete signal that this segment is improving. Office lease rates stayed essentially the same as last quarter. Newer properties that are well located, well priced, and have the right floor plan are experiencing good occupancy. Office suites over 5,000 SF are slow to lease. In spite of aggressive lease rates, old, poorly located, or unfinished office buildings are seeing little interest from tenants.

#### Outlook

ſ

Although the office market has experienced an extended lull in the wake of recession, growth in Southern Utah will not permit it to be prolonged indefinitely. Those acquiring properties, and tenants able to negotiate long term leases at today's prices, will be well positioned as the office market recovers.