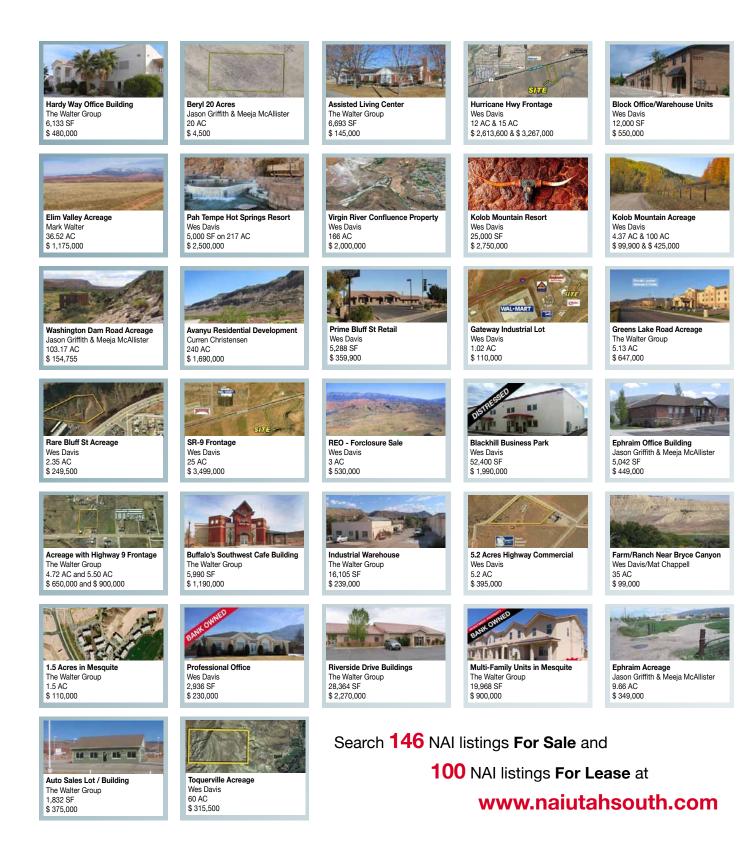

### 2011 Closed Transactions from **Wall** Utah Southern Region

|        | Agent                            | Property Description                            | Size    |     | Trans |
|--------|----------------------------------|-------------------------------------------------|---------|-----|-------|
|        |                                  |                                                 |         | ~ - |       |
|        | Brandon                          | Office/Warehouse in Gateway Ind. Park           | 2,500   |     | Lease |
|        | Brandon                          | Office/Warehouse in Gateway Ind. Park           | 2,500   | SF  | Lease |
|        | Brandon                          | River Park                                      | 3,656   | SF  | Lease |
|        | Brandon                          | River Park                                      | 2,347   | SF  | Lease |
|        | Brandon, Jason & Meeja           | Industrial with Retail Visibility               | 5,000   | SF  | Lease |
|        | Brandon, Jason & Meeja           | Classic Contractors Park                        | 2,500   | SF  | Lease |
|        | Brandon, Jason & Meeja           | River Park                                      | 4,675   | SF  | Lease |
|        | Brandon, Jason & Meeja           | River Park                                      | 4,675   | SF  | Lease |
|        | Brandon, Roger                   | Office/Wrhs in Gateway Ind. Park                | 3,000   | SF  | Lease |
|        | Brandon, Roger                   | Office/Wrhs in Gateway Ind. Park                | 3,000   | SF  | Lease |
|        | Brandon, Ryan                    | 2,230 SF in St. George Industrial Park          | 2,230   |     | Lease |
|        | Curren                           | Riverside Plaza                                 | 3,340   | SF  | Lease |
|        | Jason & Meeja                    | Industrial Building                             | 10,440  |     | Lease |
|        | Jason & Meeja                    | Fairgrounds Industrial Park, Lot 38             | 1,755   | SF  | Lease |
|        | Jason & Meeja                    | Warehouse Space                                 | 10,500  | SF  | Lease |
|        | Jason & Meeja                    | Riverside Drive Retail/Warehouse                | 2,750   | SF  | Lease |
|        | Jason & Meeja                    | Ence Office, Warehouse & Yard                   | 3,984   | SF  | Lease |
|        |                                  | R&R Industrial Center, PH 2                     |         | SF  |       |
|        | Jason & Meeja                    |                                                 | 2,000   |     | Lease |
|        | Jason & Meeja                    | HED Building                                    | 4,000   | SF  | Lease |
|        | Jason & Meeja                    | Industrial Building North of Sunset             | 4,200   | SF  | Lease |
|        | Jason & Meeja                    | Fairgrounds Industrial Park, Lot 38             | 1,755   | SF  | Lease |
|        | Jason & Meeja                    | 320 East Project                                | 3,864   | SF  | Lease |
|        | Jason & Meeja                    | Hoskins Construction                            | 3,440   |     | Lease |
|        | Jason & Meeja                    | R&R Industrial Center, PH 2                     | 3,000   | SF  | Lease |
|        | Jason & Meeja                    | 320 East Project                                | 2,610   |     | Lease |
|        | Jason & Meeja                    | R&R Industrial Center, PH 2                     | 3,000   | SF  | Lease |
|        | Jason & Meeja                    | Fairgrounds Industrial Park, Lot 38             | 1,755   | SF  | Lease |
|        | Jason & Meeja, Brandon           | Warehouse Space                                 | 10,500  | SF  | Lease |
|        | Jason & Meeja, Brandon           | HED Building                                    | 2,280   |     | Lease |
| ΙAΓ    | Jason & Meeja, Brandon           | HED Building                                    | 4,000   | SF  | Lease |
| 4      | Jason & Meeja, Brandon           | HED Building                                    | 1,800   |     | Lease |
|        | Jason & Meeja, Brandon           | HED Building                                    | 4,607   | SF  | Lease |
| H      | Jason & Meeja, Brandon           | River Park                                      | 1,777   | SF  | Lease |
| NDUST  | Jason & Meeja, Brandon           | River Park                                      | 3,600   | SF  | Lease |
|        |                                  | River Park                                      | 5 470   |     | Lease |
| z.     | Jason & Meeja, Brandon           |                                                 | 5,472   |     |       |
| -      | Jason & Meeja, Brandon           | River Park                                      | 3,600   | SF  | Lease |
|        | Jason & Meeja, Brandon           | River Park                                      | 1,839   |     | Lease |
|        | Jason & Meeja, Brandon, Chappell | River Park                                      | 5,449   | SF  | Lease |
|        | Jason & Meeja, Brandon, Wes      | River Park                                      | 1,840   | SF  | Lease |
|        | Jason & Meeja, Brandon, Wes      | River Park                                      | 2,473   | SF  | Lease |
|        | Jason & Meeja, Curren            | R&R Industrial Center, PH 2                     | 2,000   | SF  | Lease |
|        | Jason & Meeja, Roger             | R&R Industrial Center, PH 2                     | 2,500   | SF  | Lease |
|        | Jason & Meeja, The Chappell Team | Fairgrounds Industrial Park, Lot 38             | 1,787   | SF  | Lease |
|        | Jason & Meeja, The Chappell Team | Fairgrounds Industrial Park, Lot 38             | 1,787   | SF  | Lease |
|        | Roger                            | Westridge Warehouse                             | 2,400   | SF  | Lease |
|        | Ryan                             | Millcreek Building                              | 59,000  | SF  | Lease |
|        | The Walter Group, Brandon        | Southland Retail Building                       | 1,720   |     | Lease |
|        | The Walter Group, Curren         | Southland Retail Building                       | 1,720   | SF  | Lease |
|        | Wes                              | Office/Warehouse                                | 1,600   |     | Lease |
|        | Wes                              | Office/Warehouse/Yard                           | 2,000   | SF  | Lease |
|        | Wes                              | Office/Retail Warehouse                         | 2,900   | SF  | Lease |
|        | Wes                              |                                                 |         | SF  |       |
|        |                                  | Sunland Commercial Center                       | 1,600   |     | Lease |
|        | Wes, Jason & Meeja               | Office/Warehouse                                | 1,600   |     | Lease |
|        | Curren                           | Ft. Pierce Net Leased Investment                | 10,529  | SF  | Sale  |
|        | Curren                           | Snow Storage Facility                           | 64,211  | SF  | Sale  |
|        | Jason & Meeja                    | Gibson Carpet Gallery                           | 5,520   | SF  | Sale  |
|        | Ryan                             | Investment Building                             | 32,699  | SF  | Sale  |
|        | The Walter Group                 | Manufacturing Warehouse                         | 1,800   | SF  | Sale  |
|        | The Walter Group                 | Storage Units                                   | 58,735  | SF  | Sale  |
|        | Wes                              | Ofc/Wrhs/Dock & Lots of Extras                  | 8,500   | SF  | Sale  |
|        | Wes                              | Office/Warehouse/Yard                           | 13,636  |     | Sale  |
|        | Wes, Brandon                     | Office/Warehouse & Yard                         | 3,000   | SF  | Sale  |
|        | Wes, Curren                      | Investment Opportunity                          | 1,600   | SF  | Sale  |
|        | Wes, Curren                      | Corporate Leased Investment                     | 4,400   | SF  | Sale  |
|        |                                  | TOTAL                                           | 434,957 | SF  |       |
|        |                                  |                                                 |         |     |       |
|        | The Chappell Team                | Profitable Local Business w/ Inventory          |         |     | Sale  |
| s      | The Walter Group                 | Sinclair C-Store                                | 2,825   | SF  | Sale  |
|        | The Walter Group                 | Flying J C-Store                                | 9,400   | SF  | Sale  |
| ><br>Z | The Walter Group                 | Bloomington Market                              | 6,098   | SF  | Sale  |
|        | Wes                              | Rare Water Rights Opportunity                   | 2,000   |     | Sale  |
|        |                                  | TOTAL                                           | 18,323  | SF  |       |
|        | Curren                           | Hurricane Acreage                               | 10,020  | AC  | Sale  |
|        | Curren                           | Ranch Property w/ Mammoth Creek Frontage        |         | AC  | Sale  |
|        | Jason & Meeja, Wes               | Bank Owned Washington Fields Parcels            | 26      | AC  | Sale  |
|        | Ryan                             | Prime Pad at Busy Intersection                  | 20      | AC  | Sale  |
|        | The Walter Group                 | Vacant Land                                     | 3       | AC  | Sale  |
|        | The Walter Group                 | Paunsaugunt Cliffs, Phase III                   | 1       | AC  | Sale  |
|        | The Walter Group                 | Old Phillips 66 aka KB Express Land             | 0       | AC  | Sale  |
|        |                                  |                                                 |         |     |       |
| LAN    | The Walter Group                 | Scenic Point - 34 Lot Improved Subdivision      |         | AC  | Sale  |
|        | Wes                              | 1.2 Acres of Industrial Land                    |         | AC  | Sale  |
|        | Wes                              | Desert Garden Estates Building Lot              | 1       | AC  | Sale  |
|        | Wes                              | 26 Townhome Pads (Tuscan Hills Dev.)            |         | AC  | Sale  |
|        | Wes                              | Lots & Acreage / R-3 Zoning                     |         | AC  | Sale  |
|        | Wes                              | Industrial Lot                                  |         | AC  | Sale  |
|        | Wes, The Walter Group            | Potential Commercial Corner                     |         | AC  | Sale  |
|        |                                  | TOTAL                                           | 108     | AC  |       |
|        | Brandon                          | Medical Office                                  | 11,263  | SF  | Lease |
|        | Brandon, Roger                   | Southtown Professional Plaza                    | 1,847   | SF  | Lease |
|        | Curren                           | Troon Park                                      | 2,500   |     | Lease |
|        | Curren, Wes                      | Office Suites at Southgate Professional Center  | 1,420   |     | Lease |
|        | Jason & Meeja                    | Red Cliffs Professional Park                    | 1,000   |     | Lease |
|        | Jason & Meeja                    | Red Cliffs Professional Park                    | 1,000   |     | Lease |
|        | Jason & Meeja                    | Red Cliffs Professional Park                    | 650     | SF  | Lease |
|        | Jason & Meeja                    | Red Cliffs Professional Park                    | 2,000   |     | Lease |
| Ĕ      | Jason & Meeja                    | Red Cliffs Professional Park                    | 639     | SF  | Lease |
|        | Jason & Meeja                    | Ventana Office Park                             | 1,155   |     | Lease |
| ö      | Jason & Meeja                    | Red Cliffs Professional Park                    | 1,000   |     | Lease |
|        | Jason & Meeja<br>Jason & Meeja   |                                                 |         |     |       |
|        | Jason & Mooia                    | Sunland Commercial Center<br>Second North Plaza | 1,600   |     | Lease |
|        | Jason & Meeja                    |                                                 | 1,632   | SF  | Lease |
|        | Jason & Meeja                    | Red Cliffs Professional Park                    | 2,000   | SF  | Lease |
|        | Jason & Meeja                    | Red Cliffs Professional Park                    | 826     | SF  | Lease |
|        | Jason & Meeja                    | Ventana Office Park                             | 1,155   | SF  | Lease |
|        |                                  |                                                 |         |     |       |