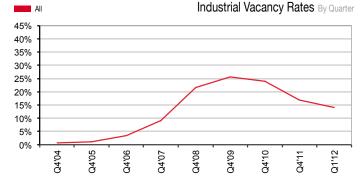

#### Review

The Southern Utah industrial market continues to improve. This is the third consecutive guarter of decreased vacancy and positive absorption. The multi-tenant vacancy rate decreased from 16.8% at the end of last year to 14.2% this guarter. Mid-sized lease space is experiencing the slowest absorption. For some property locations and sizes, rents have slowly started to see increases.

There continues to be few industrial land acquisitions as users have been able to purchase existing buildings at steep discounts. Today, there is virtually no new industrial construction. The trend is changing, however, as the majority of large industrial facilities have been aquired by users such as Czarnowski and Litehouse Foods. Large users looking to our market are now having to consider new construction as the likely option.

#### Outlook

There is still a great deal of market price sensitivity and any substantial rent increases may slow industrial absorption. Interest in distressed industrial properties will remain strong even though availability for those types of deals is declining. Decreasing vacancy, increasing lease rates, and positive industrial absorption is projected for 2012.