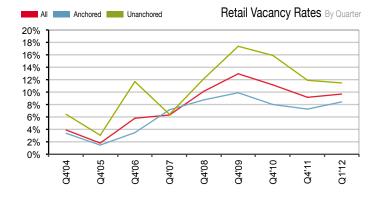

### Review

Unanchored retail vacancy ticked down slightly this quarter, a continuation of the improvement throughout 2011. The anchored retail vacancy rate increased slightly. This small increase should not be construed as a negative indicator. For the first time in many months, there is a small selection of mid box retail space available in the area. Old Navy vacated the Promenade with their move to Red Rock Commons, and the 29,000 SF Big Lots space is coming available for lease at the end of the year. Roberts Crafts recently vacated the Cotton Mill II Center in Washington and Jo-Ann's will be filling the space.

Anchored retail lease rates are inching up and tenants, with very specific requirements, are having a difficult time finding just the right location. Price-sensitive investors and occupants of retail assets are having a difficult time finding attractive high-traffic locations. There have been very few credit retail assets come available for sale through the recent economic cycle.