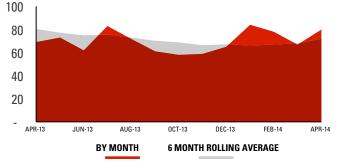

SF |
| Lease       | 48           | 247,787 SF |
| Sale        | 7            | 88,810 SF  |
| Investment  | 22           | 199,269 SF |
| Lease       | 3            | 87,800 SF  |
| Sale        | 19           | 111,469 SF |
| Land        | 43           | 217 AC     |
| Sale        | 43           | 217 AC     |
| Office      | 95           | 227,147 SF |
| Lease       | 84           | 169,646 SF |
| Sale        | 11           | 70,718 SF  |
| Retail      | 44           | 163,511 SF |
| Lease       | 39           | 80,299 SF  |
| Sale        | 5            | 104,212 SF |
| Grand TOTAL | 259          | 960,959 SF |

#### TOTAL Transactions 2013



## ERA BROKERS MARKET REPORT – APRIL 2014 WASHINGTON COUNTY

Go to www.erabrokers.com for the latest version of this report





DAYS ON MARKET



## 12 MONTH COMPARISON

|                             | Apr 2013  |                  | Apr 2014  | +/-    | Last 6 Months | +/-  |
|-----------------------------|-----------|------------------|-----------|--------|---------------|------|
| New Listings                | 544       |                  | 649       | 19.3%  | 587           | 19%  |
| Pending Sales               | 471       | $\widehat{}$     | 413       | -12.3% | 330           | -5%  |
| Closed Sales                | 346       | $\widehat{}$     | 338       | -2.3%  | 290           | 0%   |
| Median Sales Price          | \$194,900 | $\sim$           | \$220,000 | 12.9%  | \$212,672     | 129  |
| Average Sales Price         | \$226,045 | $\sim$           | \$250,863 | 11.0%  | \$246,410     | 9%   |
| Discount to Sale Price