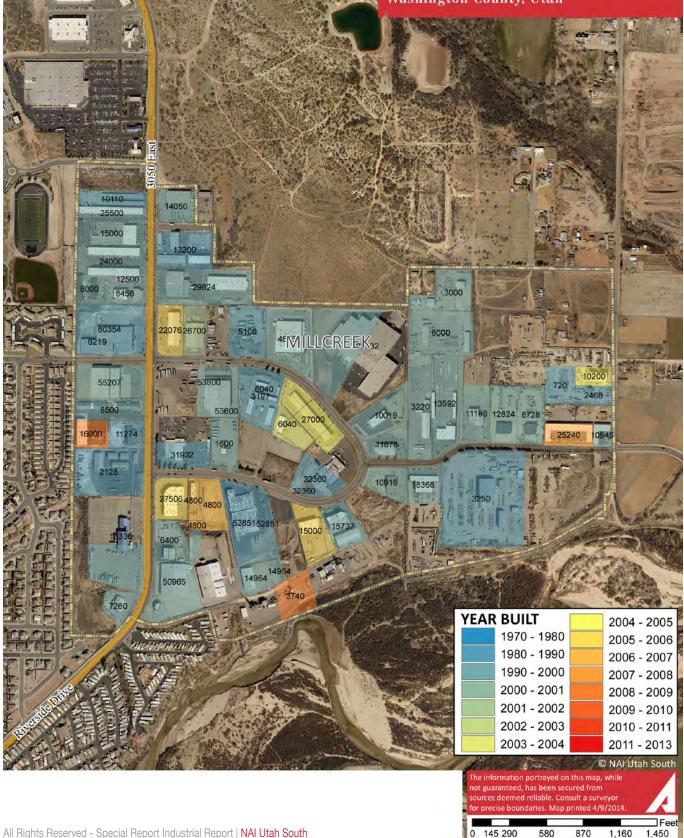

## Industrial 2014 Mid-Year | Washington County

## Mid-Year 2014 Market Report

#### Review

The industrial market continues to tighten. Vacancy rates continue to fall, particularly in the under 20,000 SF segment where vacancies fell from 8.9% to 7.8% over the past six months. Because Rio Virgin Industrial Park has few large buildings, it has multiple spaces for lease and a higher than average vacancy rate. In the over 20,000 SF facility size, inventory is mostly absorbed with a 3.6% vacancy rate. Overall, the industrial vacancy rate fell from 4.9% to 4.5% over the past six months. Lease rates increased slightly over the same period with asking rates on smaller spaces inching up to \$.45 per SF and asking rates on large facilities holding steady at \$.40 per SF.

Construction activity remains slow. Currently Industrial Brush at 52,000 SF is the only major industrial project under construction in the county. Completions YTD are very low with the Kristi Diesel facility in Fort Pierce as the only new completed industrial building.

#### Outlook

With the lack of construction, we expect rates to continue to drift higher and vacancies to move lower. While industrial absorption has been very strong over the past couple of years (see the Industrial Special Report section), developers are cautious about absorption rates remaining at elevated levels. Further, we recognize that lease rates are still too low for most developers to consider spec construction today. The only release for current demand in the industrial market is coming from the occasional owner occupant who is acquiring land and building a custom facility. Expect more activity from owner occupants and, at some point, developers.