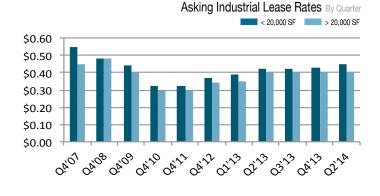

#### Review

The industrial market continues to tighten. Vacancy rates continue to fall, particularly in the under 20,000 SF segment where vacancies fell from 8.9% to 7.8% over the past six months. Because Rio Virgin Industrial Park has few large buildings, it has multiple spaces for lease and a higher than average vacancy rate. In the over 20,000 SF facility size, inventory is mostly absorbed with a 3.6% vacancy rate. Overall, the industrial vacancy rate fell from 4.9% to 4.5% over the past six months. Lease rates increased slightly over the same period with asking rates on smaller spaces inching up to \$.45 per SF and asking rates on large facilities holding steady at \$.40 per SF.

| Asking Lease Rates (NNN) | < 20K SF | > 20K SF  |  |
|--------------------------|----------|-----------|--|
| Low                      | \$0.35   | \$0.40    |  |
| High                     | \$0.55   | \$0.50    |  |
| Average                  | \$0.45   | \$0.40    |  |
| Vacancy                  | 7.8%     | 3.6%      |  |
| Total Va                 | cancy    | 4.5%      |  |
| 2013 Year End Inve       | entory   | 9,166,000 |  |
| Built Year To            | Date     |           |  |
| 2014 YTD Inve            | entory   | 9,174,000 |  |
| Land Value               | per SF   | \$2-4     |  |
| CAP                      | Rates    | 7-9%      |  |
| Under Constru            | uction   | 58,000    |  |