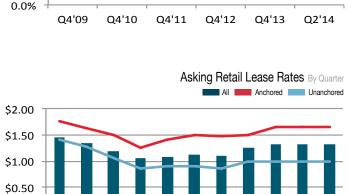

| Asking Lease Rates (NNN) | Anchor     | No Anchor |
|--------------------------|------------|-----------|
| Low                      | \$1.00     | \$0.60    |
| High                     | \$2.75     | \$1.50    |
| Average                  | \$1.65     | \$1.00    |
| Vacancy                  | 4.4%       | 8.0%      |
| Total Vacancy            |            | 5.5%      |
| 2013 Year End Inventory  |            |           |
| Built Year To date       |            |           |
| 2014 YTD Inventory       | y 6,279,00 |           |
| Land Value per SF        | F \$10-:   |           |
| CAP Rates                |            | 6.5-8%    |
| Under Construction       |            | 53,000    |

#### Transactions Q2

Retail Vacancy Rates By Quarter

| Retail Vacancy 2009 - 2014 | Q4'09 | Chart    | Q2'14 |
|----------------------------|-------|----------|-------|
| Retail                     | 7.8%  |          | 5.5%  |
| Anchored                   | 3.9%  |          | 4.4%  |
| Unanchored                 | 14.6% |          | 8.0%  |
| Free Standing              | 11.8% | 1 martin | 5.3%  |