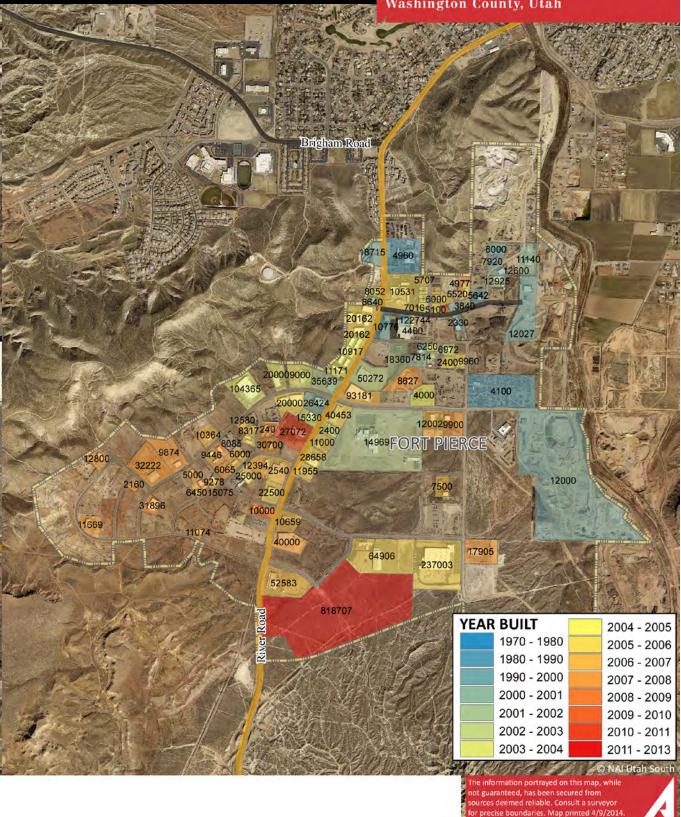

## Industrial 2014 Mid-Year | Washington County

## Mid-Year 2014 Market Report

Construction activity remains slow. Currently Industrial Brush at 52,000 SF is the only major industrial project under construction in the county. Completions YTD are very low with the Kristi Diesel facility in Fort Pierce as the only new completed industrial building.