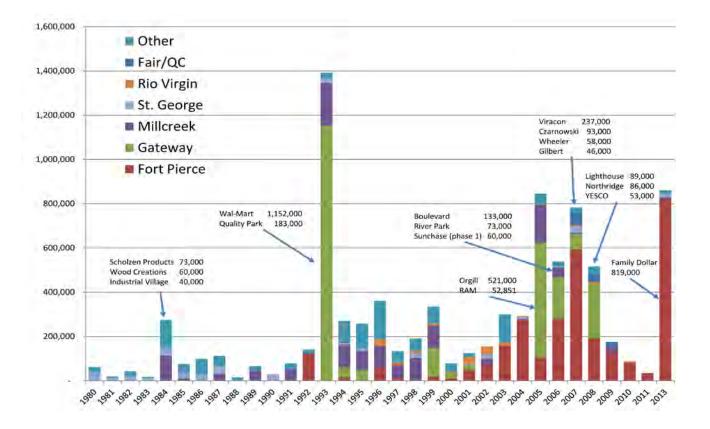

## Industrial 2014 Mid-Year | Washington County

## Mid-Year 2014 Market Report

#### Review

The industrial market continues to tighten. Vacancy rates continue to fall, particularly in the under 20,000 SF segment where vacancies fell from 8.9% to 7.8% over the past six months. Because Rio Virgin Industrial Park has few large buildings, it has multiple spaces for lease and a higher than average vacancy rate. In the over 20,000 SF facility size, inventory is mostly absorbed with a 3.6% vacancy rate. Overall, the industrial vacancy rate fell from 4.9% to 4.5% over the past six months. Lease rates increased slightly over the same period with asking rates on smaller spaces inching up to \$.45 per SF and asking rates on large facilities holding steady at \$.40 per SF.

Construction activity remains slow. Currently Industrial Brush at 52,000 SF is the only major industrial project under construction in the county. Completions YTD are very low with the Kristi Diesel facility in Fort Pierce as the only new completed industrial building.

#### Outlook

With the lack of construction, we expect rates to continue to drift higher and vacancies to move lower. While industrial absorption has been very strong over the past couple of years (see the Industrial Special Report section), developers are cautious about absorption rates remaining at elevated levels. Further, we recognize that lease rates are still too low for most developers to consider spec construction today. The only release for current demand in the industrial market is coming from the occasional owner occupant who is acquiring land and building a custom facility. Expect more activity from owner occupants and, at some point, developers.