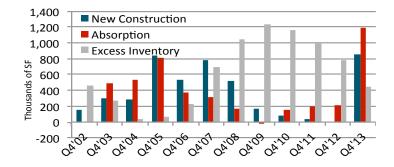

Construction activity remains slow. Currently Industrial Brush at 52,000 SF is the only major industrial project under construction in the county. Completions YTD are very low with the Kristi Diesel facility in Fort Pierce as the only new completed industrial building.

#### Outlook

With the lack of construction, we expect rates to continue to drift higher and vacancies to move lower. While industrial absorption has been very strong over the past couple of years (see the Industrial Special Report section), developers are cautious about absorption rates remaining at elevated levels. Further, we recognize that lease rates are still too low for most developers to consider spec construction today. The only release for current demand in the industrial market is coming from the occasional owner occupant who is acquiring land and building a custom facility. Expect more activity from owner occupants and, at some point, developers.