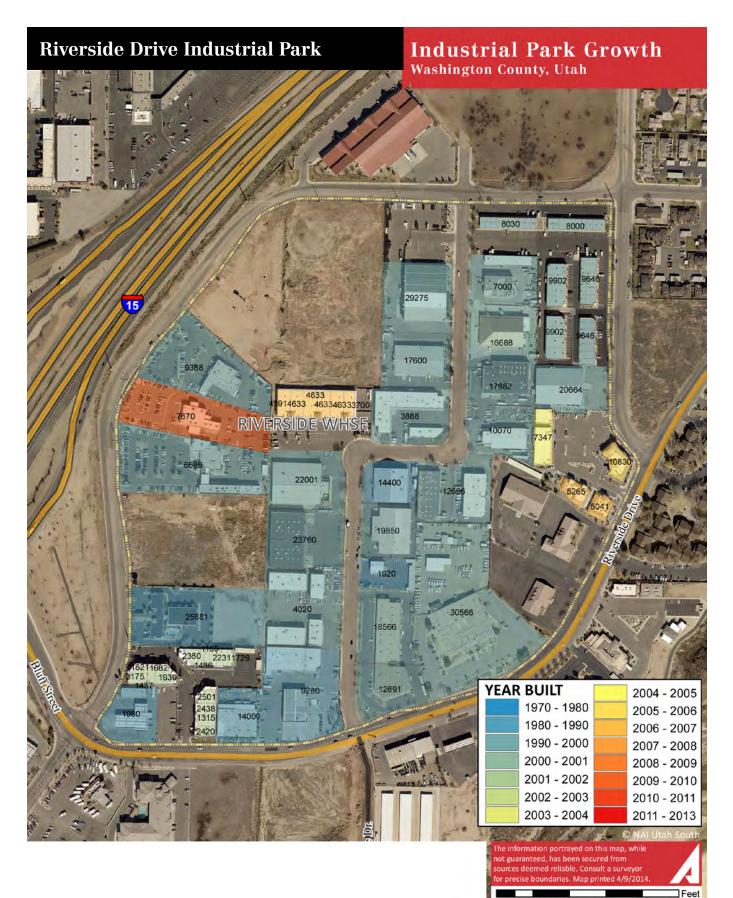

## Industrial 2014 Mid-Year | Washington County

## Mid-Year 2014 Market Report

#### Review

The industrial market continues to tighten. Vacancy rates continue to fall, particularly in the under 20,000 SF segment where vacancies fell from 8.9% to 7.8% over the past six months. Because Rio Virgin Industrial Park has few large buildings, it has multiple spaces for lease and a higher than average vacancy rate. In the over 20,000 SF facility size, inventory is mostly absorbed with a 3.6% vacancy rate. Overall, the industrial vacancy rate fell from 4.9% to 4.5% over the past six months. Lease rates increased slightly over the same period with asking rates on smaller spaces inching up to \$.45 per SF and asking rates on large facilities holding steady at \$.40 per SF.

Construction activity remains slow. Currently Industrial Brush at 52,000 SF is the only major industrial project under construction in the county. Completions YTD are very low with the Kristi Diesel facility in Fort Pierce as the only new completed industrial building.

#### Outlook

With the lack of construction, we expect rates to continue to drift higher and vacancies to move lower. While industrial absorption has been very strong over the past couple of years (see the Industrial Special Report section), developers are cautious about absorption rates remaining at elevated levels. Further, we recognize that lease rates are still too low for most developers to consider spec construction today. The only release for current demand in the industrial market is coming from the occasional owner occupant who is acquiring land and building a custom facility. Expect more activity from owner occupants and, at some point, developers.