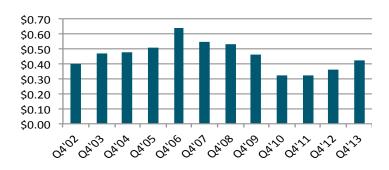

#### Review

The industrial market continues to tighten. Vacancy rates continue to fall, particularly in the under 20,000 SF segment where vacancies fell from 8.9% to 7.8% over the past six months. Because Rio Virgin Industrial Park has few large buildings, it has multiple spaces for lease and a higher than average vacancy rate. In the over 20,000 SF facility size, inventory is mostly absorbed with a 3.6% vacancy rate. Overall, the industrial vacancy rate fell from 4.9% to 4.5% over the past six months. Lease rates increased slightly over the same period with asking rates on smaller spaces inching up to \$.45 per SF and asking rates on large facilities holding steady at \$.40 per SF.