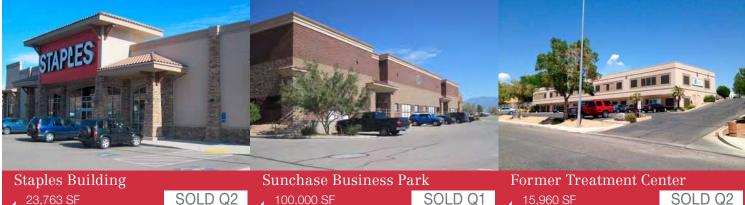

#### Review

After hovering around 6.5% for more than a year, retail vacancy rates dropped to 5.5%. The change was primarily due to absorption of mid-box space. Staples on South Bluff was sold and is anticipated to become a fitness center. Harbor Freight finally landed in the old Big Lots space in Washington. Traders Discount Market filled the old JoAnn's space in St. George Commercial Center. For now, lease rates are holding steady.