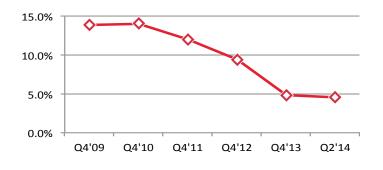

Industrial Vacancy Rates By Quarter

| Industrial Vacancy 2009 - 2014 | Q4'09 | Chart   | Q2'14 |
|--------------------------------|-------|---------|-------|
| All                            | 13.9% |         | 4.5%  |
| Ft Pierce                      | 17.4% |         | 6.3%  |
| MilCreek                       | 17.1% |         | 5.0%  |
| RioVirgin                      | 41.4% |         | 8.1%  |
| STG                            | 12.1% | A and a | 5.4%  |
| Gateway                        | 5.5%  | ++++    | 1.1%  |
| Riverside                      | n/a   | ~       | 4.2%  |
| Sunset                         | n/a   | ~       | 4.8%  |