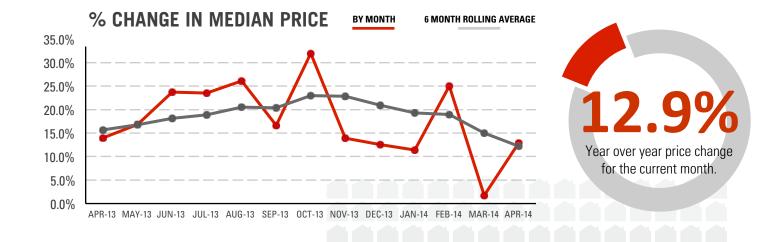

| 338       | -2.3%  | 290           | 0%   |
| Median Sales Price          | \$194,900 | $\sim$           | \$220,000 | 12.9%  | \$212,672     | 129  |
| Average Sales Price         | \$226,045 | $\sim$           | \$250,863 | 11.0%  | \$246,410     | 9%   |
| Discount to Sale Price      | 2.9%      | $\sim$           | 5.3%      | 82.8%  | 4.3%          | 4.19 |
| Days on Market              | 69        | $\sim \sim \sim$ | 80        | 15.9%  | 72            | -11  |
| Inventory of Homes for Sale | 1604      |                  | 2227      | 38.8%  | 2125          | 269  |
| Months Supply of Inventory  | 5.3       | $\leftarrow$     | 6.8       | 28.3%  | 6.4           | 119  |
| Building Permits            | 166       | $\sim$           | 120       | -27.7% | 106           | -7%  |





6 MONTH AVG



# Special Report Industrial Sector



# Inside...

- 12 Industrial Historical Overview
- 14 Industrial Outlook
- 15 Construction Numbers
- 16 Industrial Park Growth Maps

NO WARRANTY OR REPRESENTATION, EXPRESS OR IMPLIED, IS MADE AS TO THE ACCURACY OF THE INFORMATION CONTAINED HEREIN, AND THE SAME IS SUBMITTED SUBJECT TO ERRORS, OMISSIONS, CHANGE OF PRICE, RENTAL OR OTHER CONDITIONS, PRIOR SALE, LEASE OR FINANCING, OR WITHDRAWAL WITHOUT NOTICE, AND OF ANY SPECIAL LISTING CONDITIONS IMPOSED BY OUR PRINCIPALS NO WARRANTIES OR REPRESENTATIONS ARE MADE AS TO THE CONDITION OF THE PROPERTY OR ANY HAZARDS CONTAINED THEREIN ARE ANY TO BE IMPLIED. 243 E St. George Blvd, Suite 200 St. George, Utah 84770 t 435 628 1609 naiutahsouth.com

## Industrial Sector Historical Overview

The