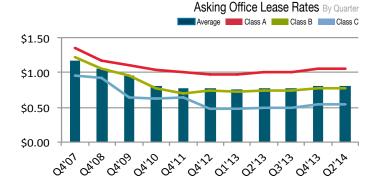

#### Review

The office market has been the slowest market to recover since the downturn in 2009. While not approaching the tight conditions associated with the industrial and retail markets, office showed some life over the past six months. Vacancy rates fell from 10.8% to 9% overall with every subgroup improving except medical office space. Medical has seen increased construction and the current increase in vacancy rates is due to unabsorbed new construction and increased vacancy in the Snow Canyon Clinic facility in lvins.

| Asking Lease Rates (NNN) | Class A            | Class B | Class C   |
|--------------------------|--------------------|---------|-----------|
| Low                      | \$0.85             | \$0.65  | \$0.45    |
| High                     | \$1.25             | \$1.05  | \$0.70    |
| Average                  | \$1.05             | \$0.77  | \$0.55    |
| Vacancy                  | 6.3%               | 10.0%   | 9.5%      |
|                          | Total Vacancy      |         | 9.0%      |
| 2013 Year End Inventory  |                    |         | 3,342,000 |
| Built Year To Date       |                    |         | -         |
|                          | 2014 YTD Inventory |         | 3,342,000 |
| Land Value per SF        |                    |         | \$7-12    |
| CAP Rates                |                    |         | 7-8.5%    |
|                          | Under Construction |         | 24,000    |