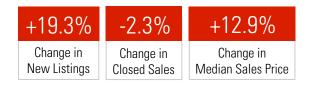

| 304,375 SF |
| Lease       | 48           | 247,787 SF |
| Sale        | 7            | 88,810 SF  |
| Investment  | 22           | 199,269 SF |
| Lease       | 3            | 87,800 SF  |
| Sale        | 19           | 111,469 SF |
| Land        | 43           | 217 AC     |
| Sale        | 43           | 217 AC     |
| Office      | 95           | 227,147 SF |
| Lease       | 84           | 169,646 SF |
| Sale        | 11           | 70,718 SF  |
| Retail      | 44           | 163,511 SF |
| Lease       | 39           | 80,299 SF  |
| Sale        | 5            | 104,212 SF |
| Grand TOTAL | 259          | 960,959 SF |

#### TOTAL Transactions 2013



## ERA BROKERS MARKET REPORT – APRIL 2014 WASHINGTON COUNTY

Go to www.erabrokers.com for the latest version of this report





DAYS ON MARKET



## 12 MONTH COMPARISON

|                             | Apr 2013  |                  | Apr 2014  | +/-    | Last 6 Months | +/-  |
|-----------------------------|-----------|------------------|-----------|--------|---------------|------|
| New Listings                | 544       |                  | 649       | 19.3%  | 587           | 19%  |
| Pending Sales               | 471       | $\widehat{}$     | 413       | -12.3% | 330           | -5%  |
| Closed Sales                | 346       | $\widehat{}$     | 338       | -2.3%  | 290           | 0%   |
| Median Sales Price          | \$194,900 | $\sim$           | \$220,000 | 12.9%  | \$212,672     | 129  |
| Average Sales Price         | \$226,045 | $\sim$           | \$250,863 | 11.0%  | \$246,410     | 9%   |
| Dis