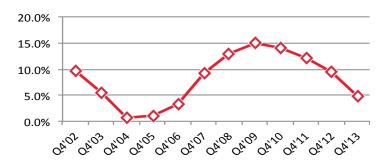

#### Review

The industrial market continues to tighten. Vacancy rates continue to fall, particularly in the under 20,000 SF segment where vacancies fell from 8.9% to 7.8% over the past six months. Because Rio Virgin Industrial Park has few large buildings, it has multiple spaces for lease and a higher than average vacancy rate. In the over 20,000 SF facility size, inventory is mostly absorbed with a 3.6% vacancy rate. Overall, the industrial vacancy rate fell from 4.9% to 4.5% over the past six months. Lease rates increased slightly over the same period with asking rates on smaller spaces inching up to \$.45 per SF and asking rates on large facilities holding steady at \$.40 per SF.

Industrial Vacancy Rates By Quarter

| Industrial Vacancy 2009 - 2014 | Q4'09 | Chart   | Q2'14 |
|--------------------------------|-------|---------|-------|
| All                            | 13.9% |         | 4.5%  |
| Ft Pierce                      | 17.4% |         | 6.3%  |
| MilCreek                       | 17.1% |         | 5.0%  |
| RioVirgin                      | 41.4% |         | 8.1%  |
| STG                            | 12.1% | A and a | 5.4%  |
| Gateway                        | 5.5%  | ++++    | 1.1%  |
| Riverside                      | n/a   | ~       | 4.2%  |
| Sunset                         | n/a   | ~       | 4.8%  |