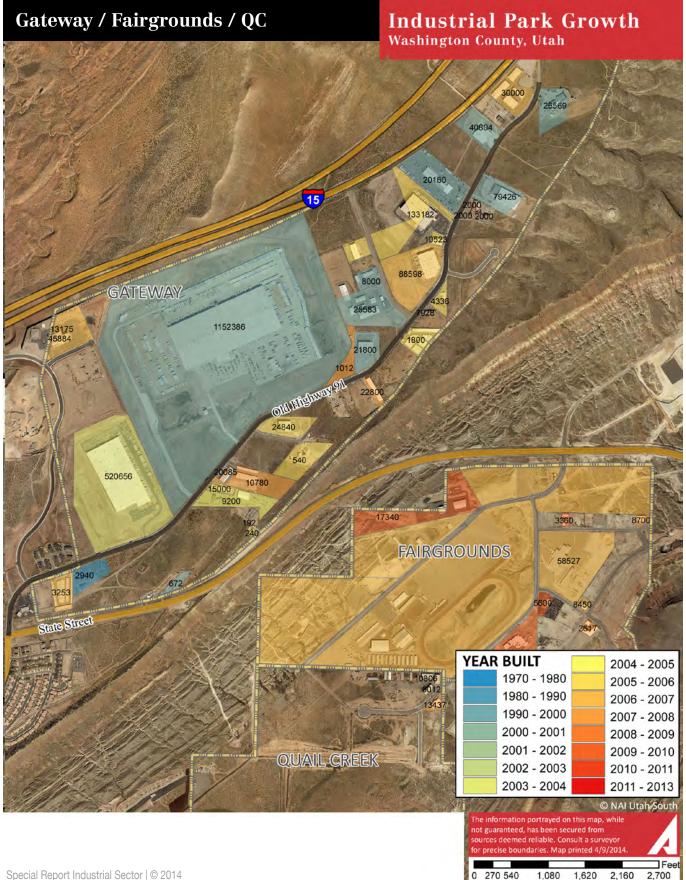

## Industrial 2014 Mid-Year | Washington County

## Mid-Year 2014 Market Report

#### Review

The industrial market continues to tighten. Vacancy rates continue to fall, particularly in the under 20,000 SF segment where vacancies fell from 8.9% to 7.8% over the past six months. Because Rio Virgin Industrial Park has few large buildings, it has multiple spaces for lease and a higher than average vacancy rate. In the over 20,000 SF facility size, inventory is mostly absorbed with a 3.6% vacancy rate. Overall, the industrial vacancy rate fell from 4.9% to 4.5% over the past six months. Lease rates increased slightly over the same period with asking rates on smaller spaces inching up to \$.45 per SF and asking rates on large facilities holding steady at \$.40 per SF.

Construction activity remains slow. Currently Industrial Brush at 52,000 SF is the only major industrial project under construction in the county. Completions YTD are very low with the Kristi Diesel facility in Fort Pierce as the only new completed industrial building.

#### Outlook

With the lack of construction, we expect rates to continue to drift higher and vacancies to move lower. While industrial absorption has been very strong over the past couple of years (see the Industrial Special Report section), developers are cautious about absorption rates remaining at elevated levels. Further, we recognize that lease rates are still too low for most developers to consider spec construction today. The only release for current demand in the industrial market is coming from the occasional owner occupant who is acquiring land and building a custom facility. Expect more activity from owner occupants and, at some point, developers.