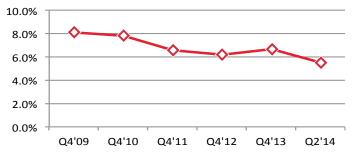

#### Review

The office market has been the slowest market to recover since the downturn in 2009. While not approaching the tight conditions associated with the industrial and retail markets, office showed some life over the past six months. Vacancy rates fell from 10.8% to 9% overall with every subgroup improving except medical office space. Medical has seen increased construction and the current increase in vacancy rates is due to unabsorbed new construction and increased vacancy in the Snow Canyon Clinic facility in lvins.

Office Vacancy Rates By Quarter

| Office Vacancy 2009 - 2014 | Q4'09 | Chart | Q2'14 |
|----------------------------|-------|-------|-------|
| Office                     | 12.0% |       | 9.0%  |
| A                          | 9.6%  | +++++ | 6.3%  |
| B                          | 16.5% | +++++ | 10.0% |
| c                          | 11.6% |       | 9.5%  |
| CBD                        | 12.5% |       | 10.4% |
| Downtown                   | 9.5%  |       | 7.0%  |
| Suburban                   | 22.9% |       | 12.2% |
| Medical                    | 0.2%  |       | 9.2%  |