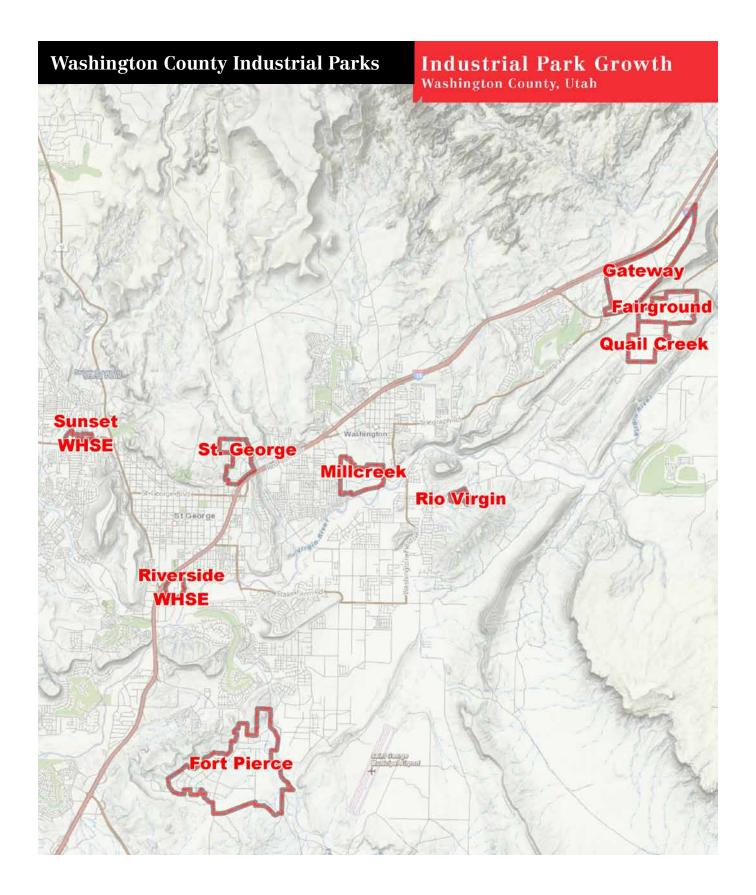

## Industrial 2014 Mid-Year | Washington County

## Mid-Year 2014 Market Report

Industrial Vacancy Rates By Quarter

| Industrial Vacancy 2009 - 2014 | Q4'09 | Chart   | Q2'14 |
|--------------------------------|-------|---------|-------|
| All                            | 13.9% |         | 4.5%  |
| Ft Pierce                      | 17.4% |         | 6.3%  |
| MilCreek                       | 17.1% |         | 5.0%  |
| RioVirgin                      | 41.4% |         | 8.1%  |
| STG                            | 12.1% | A and a | 5.4%  |
| Gateway                        | 5.5%  | ++++    | 1.1%  |
| Riverside                      | n/a   | ~       | 4.2%  |
| Sunset                         | n/a   | ~       | 4.8%  |