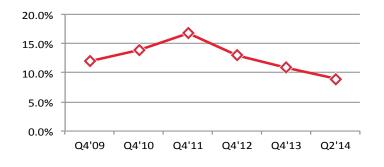

#### Review

The industrial market continues to tighten. Vacancy rates continue to fall, particularly in the under 20,000 SF segment where vacancies fell from 8.9% to 7.8% over the past six months. Because Rio Virgin Industrial Park has few large buildings, it has multiple spaces for lease and a higher than average vacancy rate. In the over 20,000 SF facility size, inventory is mostly absorbed with a 3.6% vacancy rate. Overall, the industrial vacancy rate fell from 4.9% to 4.5% over the past six months. Lease rates increased slightly over the same period with asking rates on smaller spaces inching up to \$.45 per SF and asking rates on large facilities holding steady at \$.40 per SF.

Industrial Vacancy Rates By Quarter

| Industrial Vacancy 2009 - 2014 | Q4'09 | Chart   | Q2'14 |
|--------------------------------|-------|---------|-------|
| All                            | 13.9% |         | 4.5%  |
| Ft Pierce                      | 17.4% |         | 6.3%  |
| MilCreek                       | 17.1% |         | 5.0%  |
| RioVirgin                      | 41.4% |         | 8.1%  |
| STG                            | 12.1% | A and a | 5.4%  |
| Gateway                        | 5.5%  | ++++    | 1.1%  |
| Riverside                      | n/a   | ~       | 4.2%  |
| Sunset                         | n/a   | ~       | 4.8%  |