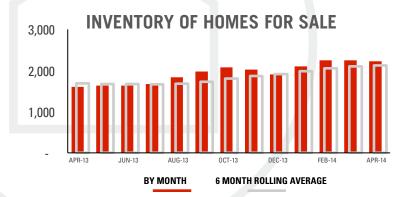

| 304,375 SF |
| Lease       | 48           | 247,787 SF |
| Sale        | 7            | 88,810 SF  |
| Investment  | 22           | 199,269 SF |
| Lease       | 3            | 87,800 SF  |
| Sale        | 19           | 111,469 SF |
| Land        | 43           | 217 AC     |
| Sale        | 43           | 217 AC     |
| Office      | 95           | 227,147 SF |
| Lease       | 84           | 169,646 SF |
| Sale        | 11           | 70,718 SF  |
| Retail      | 44           | 163,511 SF |
| Lease       | 39           | 80,299 SF  |
| Sale        | 5            | 104,212 SF |
| Grand TOTAL | 259          | 960,959 SF |

#### TOTAL Transactions 2013



## ERA BROKERS MARKET REPORT – APRIL 2014 WASHINGTON COUNTY

Go to www.erabrokers.com for the latest version of this report





DAYS ON MARKET



## 12 MONTH COMPARISON

|                             | Apr 2013  |                  | Apr 2014  | +/-    | Last 6 Months | +/-  |
|-----------------------------|-----------|------------------|-----------|--------|---------------|------|
| New Listings                | 544       |                  | 649       | 19.3%  | 587           | 19%  |
| Pending Sales               | 471       | $\widehat{}$     | 413       | -12.3% | 330           | -5%  |
| Closed Sales                | 346       | $\widehat{}$     | 338       | -2.3%  | 290           | 0%   |
| Median Sales Price          | \$194,900 | $\sim$           | \$220,000 | 12.9%  | \$212,672     | 129  |
| Average Sales Price         | \$226,045 | $\sim$           | \$250,863 | 11.0%  | \$246,410     | 9%   |
| Disco