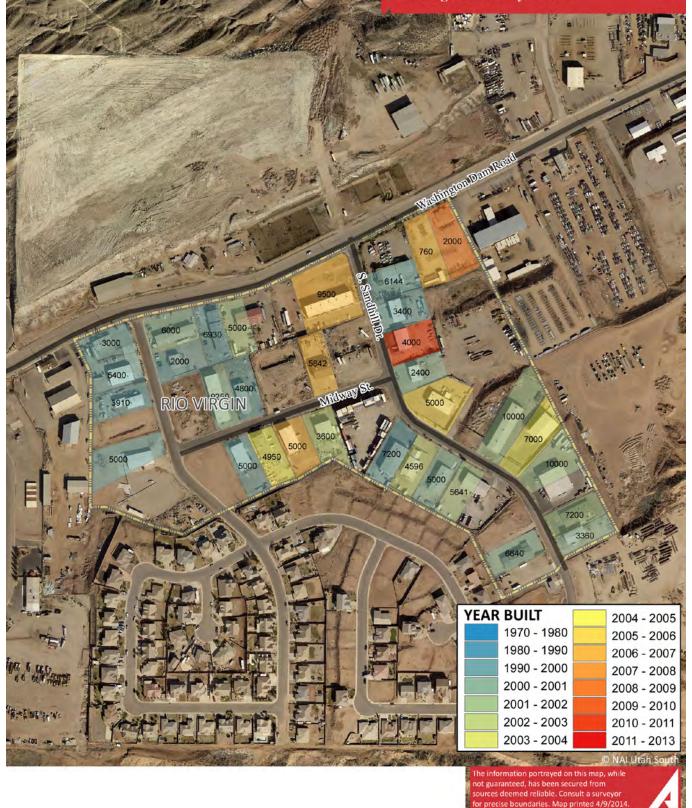

## Industrial 2014 Mid-Year | Washington County

## Mid-Year 2014 Market Report

#### Review

The industrial market continues to tighten. Vacancy rates continue to fall, particularly in the under 20,000 SF segment where vacancies fell from 8.9% to 7.8% over the past six months. Because Rio Virgin Industrial Park has few large buildings, it has multiple spaces for lease and a higher than average vacancy rate. In the over 20,000 SF facility size, inventory is mostly absorbed with a 3.6% vacancy rate. Overall, the industrial vacancy rate fell from 4.9% to 4.5% over the past six months. Lease rates increased slightly over the same period with asking rates on smaller spaces inching up to \$.45 per SF and asking rates on large facilities holding steady at \$.40 per SF.

Construction activity remains slow. Currently Industrial Brush at 52,000 SF is the only major industrial project under construction in the county. Completions YTD are very low with the Kristi Diesel facility in Fort Pierce as the only new completed industrial building.

#### Outlook

With the lack of construction, we expect rates to continue to drift higher and vacancies to move lower. While industrial absorption has been very strong over the past couple of years (see the Industrial Special Report section), developers are cautious about absorption rates remaining at elevated levels. Further, we recognize that lease rates are still too low for most developers to consider spec construction today. The only release for current demand in the industrial market is coming from the occasional owner occupant who is acquiring land and building a custom facility. Expect more activity from owner occupants and, at some point, developers.