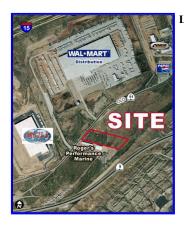

# **For Sale**

| Blackhill Business Park (3123)                          |                                                                                                                | Closing Date:                                                                                                |                            | Industrial/Of<br>V                            | ffice/Retail<br>Varehouse |
|---------------------------------------------------------|----------------------------------------------------------------------------------------------------------------|--------------------------------------------------------------------------------------------------------------|----------------------------|-----------------------------------------------|---------------------------|
| To<br>Unit MART<br>Distribution<br>Base<br>Base<br>SITE | 146 N Old Hwy 91 Unit<br>1,6,7<br>Hurricane, UT 84737<br>Available after<br>Property Class:<br>YearBuilt: uc07 | Listing Date:<br>Transaction ID:<br>Available SF:<br>Acres:<br>Lot SF:<br>Office SF (ind):<br>Yard SF (ind): | 4/23/2007<br>3123<br>16000 | Sale Price:<br>List Price:<br>CAP:<br>Zoning: | \$85.00<br>n/a            |
| Performance                                             | Description: 2,000 to 16,000 SF<br>interchange, with frontage on I<br>way, rear roll-up door, and 20-          | Highway 91. Steel constru                                                                                    | ction with stuced          | and rock facade, co                           | vered entry               |