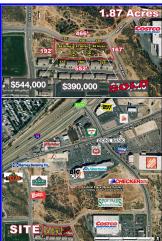

Loopnet=15130984 Flex=08-97667 Paragon= PropertyLine= BizBuySell= OtherID=

| Hurricane Gateway Crossing (2 | 2539)                                                                                                                                                                                                   | Closing Date:                                                                                                           |                                                                                | Industrial                                                       | /Office/Retail<br>Warehouse        |
|-------------------------------|---------------------------------------------------------------------------------------------------------------------------------------------------------------------------------------------------------|-------------------------------------------------------------------------------------------------------------------------|--------------------------------------------------------------------------------|------------------------------------------------------------------|------------------------------------|
|                               | 198 N Old Hwy 91<br>Hurricane, Utah 84737<br>Property Class: A<br>YearBuilt:                                                                                                                            | Listing Date:<br>Transaction ID:<br>Available SF:<br>Acres:<br>Lot SF:<br>Office SF (ind):<br>Yard SF (ind):            | 8/3/2007<br>2539<br>19800<br>4.51                                              | Sale Price:<br>List Price:<br>CAP:<br>Zoning:                    | \$396,000.00<br>n/a<br>Industrial  |
|                               | Description: Lease, purchase,<br>many as 6 units. Sale priced at<br>desirable office-warehouse cor<br>Industrial Park. Located acros<br>construction. Multiple wareho<br>moving dirt! Jason Griffith. A | t \$120/SF with \$9,000 TI a<br>ndos at Hurricane Gatewa<br>ss the street from Pepsico.<br>puse sizes to choose from. T | llowance per 3,30<br>y Crossing. (Eas<br>) Handsome, wel<br>This project has f | 00 SF suite (sale o<br>y I-15 access to Ga<br>I-designed tilt-up | nly). Highly<br>ateway<br>concrete |

Loopnet=15346643 Flex=08-99067, 08-99746 Paragon= PropertyLine= BizBuySell= OtherID=

| Hurricane Gateway Crossing (3                                                                                            | 3351)                                                                                | Closing Date:                                                                                                |                          | Industrial                                    | Office/Retail<br>Warehouse        |
|--------------------------------------------------------------------------------------------------------------------------|--------------------------------------------------------------------------------------|--------------------------------------------------------------------------------------------------------------|--------------------------|-----------------------------------------------|-----------------------------------|
|                                                                                                                          | 198 N Old Hwy 91 Suite 4<br>Hurricane, Utah 84737<br>Property Class: A<br>YearBuilt: | Listing Date:<br>Transaction ID:<br>Available SF:<br>Acres:<br>Lot SF:<br>Office SF (ind):<br>Yard SF (ind): | 8/3/2007<br>3351<br>3300 | Sale Price:<br>List Price:<br>CAP:<br>Zoning: | \$379,500.00<br>n/a<br>Industrial |
| Description: Sale priced at \$11<br>at Hurricane Gateway Crossin<br>from Pepsico.) Handsome, well<br>ownership interest. |                                                                                      | (Easy I-15 access to Gat                                                                                     | teway Industrial         | Park. Located ac                              | ross the street                   |