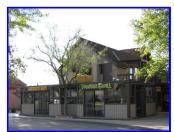

# **For Sale**

| Blackhill Business Park (3123)                          |                                                                                                                | Closing Date:                                                                                                |                            | Industrial/Of<br>V                            | ffice/Retail<br>Varehouse |
|---------------------------------------------------------|----------------------------------------------------------------------------------------------------------------|--------------------------------------------------------------------------------------------------------------|----------------------------|-----------------------------------------------|---------------------------|
| To<br>Unit MART<br>Distribution<br>Base<br>Base<br>SITE | 146 N Old Hwy 91 Unit<br>1,6,7<br>Hurricane, UT 84737<br>Available after<br>Property Class:<br>YearBuilt: uc07 | Listing Date:<br>Transaction ID:<br>Available SF:<br>Acres:<br>Lot SF:<br>Office SF (ind):<br>Yard SF (ind): | 4/23/2007<br>3123<br>16000 | Sale Price:<br>List Price:<br>CAP:<br>Zoning: | \$85.00<br>n/a            |
| Performance                                             | Description: 2,000 to 16,000 SF<br>interchange, with frontage on I<br>way, rear roll-up door, and 20-          | Highway 91. Steel constru                                                                                    | ction with stuced          | and rock facade, co                           | vered entry               |

shell) to \$105/SF (vanilla shell). Owner/Agent.

Loopnet=15130984 Flex=08-97666 Paragon= PropertyLine= BizBuySell= OtherID=

Industrial/Office/Retail **Blackhill Business Park (2258) Closing Date:** Warehouse 146 N Old Hwy 91 Unit 2,5 Listing Date: 4/23/2007 Sale Price: Hurricane, UT 84737 **Transaction ID:** 2258 \$85.00 List Price: Available SF: 16000 CAP: n/a AL\*MART Available after Acres: **Zoning: Property Class:** Lot SF: YearBuilt: uc07 **Office SF (ind):** Yard SF (ind):

> Description: 2,000 to 16,000 SF of industrial for sale. Located in Gateway Industrial Park, near the I-15 interchange, with frontage on Highway 91. Steel construction with stucco and rock facade, covered entry way, rear roll-up door, and 20-25 foot ceilings. 3-Phase power is available. Prices start at \$85/SF (grey shell) to \$105/SF (vanilla shell). Owner/Agent.