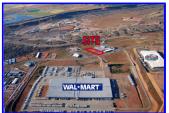

Loopnet=15130984 Flex=08-97667 Paragon= PropertyLine= BizBuySell= OtherID=

| Hurricane Gateway Crossing (2 | 2539)                                                                                                                                                                                                   | Closing Date:                                                                                                           |                                                                                | Industrial                                                       | /Office/Retail<br>Warehouse        |
|-------------------------------|---------------------------------------------------------------------------------------------------------------------------------------------------------------------------------------------------------|-------------------------------------------------------------------------------------------------------------------------|--------------------------------------------------------------------------------|------------------------------------------------------------------|------------------------------------|
|                               | 198 N Old Hwy 91<br>Hurricane, Utah 84737<br>Property Class: A<br>YearBuilt:                                                                                                                            | Listing Date:<br>Transaction ID:<br>Available SF:<br>Acres:<br>Lot SF:<br>Office SF (ind):<br>Yard SF (ind):            | 8/3/2007<br>2539<br>19800<br>4.51                                              | Sale Price:<br>List Price:<br>CAP:<br>Zoning:                    | \$396,000.00<br>n/a<br>Industrial  |
|                               | Description: Lease, purchase,<br>many as 6 units. Sale priced at<br>desirable office-warehouse cor<br>Industrial Park. Located acros<br>construction. Multiple wareho<br>moving dirt! Jason Griffith. A | t \$120/SF with \$9,000 TI a<br>ndos at Hurricane Gatewa<br>ss the street from Pepsico.<br>puse sizes to choose from. T | llowance per 3,30<br>y Crossing. (Eas<br>) Handsome, wel<br>This project has f | 00 SF suite (sale o<br>y I-15 access to Ga<br>I-designed tilt-up | nly). Highly<br>ateway<br>concrete |

Loopnet=15346643 Flex=08-99067, 08-99746 Paragon= PropertyLine= BizBuySell= OtherID=

| Hurricane Gateway Crossing (3                                                                                            | 3351)                                                                                | Closing Date:                                                                                                |                          | Industrial                                    | Office/Retail<br>Warehouse        |
|--------------------------------------------------------------------------------------------------------------------------|--------------------------------------------------------------------------------------|--------------------------------------------------------------------------------------------------------------|--------------------------|-----------------------------------------------|-----------------------------------|
|                                                                                                                          | 198 N Old Hwy 91 Suite 4<br>Hurricane, Utah 84737<br>Property Class: A<br>YearBuilt: | Listing Date:<br>Transaction ID:<br>Available SF:<br>Acres:<br>Lot SF:<br>Office SF (ind):<br>Yard SF (ind): | 8/3/2007<br>3351<br>3300 | Sale Price:<br>List Price:<br>CAP:<br>Zoning: | \$379,500.00<br>n/a<br>Industrial |
| Description: Sale priced at \$11<br>at Hurricane Gateway Crossin<br>from Pepsico.) Handsome, well<br>ownership interest. |                                                                                      | (Easy I-15 access to Gat                                                                                     | teway Industrial         | Park. Located ac                              | ross the street                   |

Loopnet=15346643 Flex=08-99292 Paragon= PropertyLine= BizBuySell= OtherID=

| Closing Date:                                           |                                                                                                              | Industrial                                                                                                                       | /Office/Retail<br>Warehouse                                                                                              |
|---------------------------------------------------------|--------------------------------------------------------------------------------------------------------------|----------------------------------------------------------------------------------------------------------------------------------|--------------------------------------------------------------------------------------------------------------------------|
| Listing Date:<br>Transaction ID:<br>Available SF:       | 3/18/2008<br>3332<br>1500                                                                                    | Sale Price:<br>List Price:<br>CAP:                                                                                               | \$135,000.00<br>n/a                                                                                                      |
| Acres:<br>Lot SF:<br>Office SF (ind):<br>Yard SF (ind): |                                                                                                              | Zoning:                                                                                                                          | M-1                                                                                                                      |
|                                                         | Listing Date:<br>Transaction ID:<br>Available SF:<br>Acres:<br>Lot SF:<br>Office SF (ind):<br>Yard SF (ind): | Listing Date: 3/18/2008<br>Transaction ID: 3332<br>Available SF: 1500<br>Acres:<br>Lot SF:<br>Office SF (ind):<br>Yard SF (ind): | Listing Date:3/18/2008Sale Price:Transaction ID:3332List Price:Available SF:1500CAP:Acres:Zoning:Lot SF:Office SF (ind): |