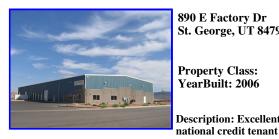

# Loopnet=15680214 Flex=08-99680 Paragon= PropertyLine= BizBuySell= OtherID=

Norandex Reynolds Building (2529)

**Closing Date:** 

Industrial/Warehouse/Distribution

|     | Listing Date:    | 7/24/2007 | Sale Price: |                |
|-----|------------------|-----------|-------------|----------------|
|     | Listing Date:    | //24/2007 | Sale Price: |                |
| '90 | Transaction ID:  | 2529      | List Price: | \$2,000,000.00 |
|     | Available SF:    | 25000     | CAP:        | n/a            |
|     | Acres:           | 1.969     | Zoning:     | M-1            |
|     | Lot SF:          |           |             |                |
|     | Office SF (ind): |           |             |                |
|     | Yard SF (ind):   |           |             |                |

Description: Excellent property for an investor or partial owner/occupant. 80% occupied (60% by a national credit tenant on a long-term lease). Located in the Fort Pierce Industrial Park. Handsome construction.