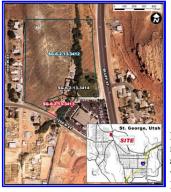

# **For Sale**

| Blackhill Business Park (3123)                          |                                                                                                                | Closing Date:                                                                                                |                            | Industrial/Of<br>V                            | ffice/Retail<br>Varehouse |
|---------------------------------------------------------|----------------------------------------------------------------------------------------------------------------|--------------------------------------------------------------------------------------------------------------|----------------------------|-----------------------------------------------|---------------------------|
| To<br>Unit MART<br>Distribution<br>Base<br>Base<br>SITE | 146 N Old Hwy 91 Unit<br>1,6,7<br>Hurricane, UT 84737<br>Available after<br>Property Class:<br>YearBuilt: uc07 | Listing Date:<br>Transaction ID:<br>Available SF:<br>Acres:<br>Lot SF:<br>Office SF (ind):<br>Yard SF (ind): | 4/23/2007<br>3123<br>16000 | Sale Price:<br>List Price:<br>CAP:<br>Zoning: | \$85.00<br>n/a            |
| Performance                                             | Description: 2,000 to 16,000 SF<br>interchange, with frontage on I<br>way, rear roll-up door, and 20-          | Highway 91. Steel constru                                                                                    | ction with stuced          | and rock facade, co                           | vered entry               |

shell) to \$105/SF (vanilla shell). Owner/Agent.

Loopnet=15130984 Flex=08-97666 Paragon= PropertyLine= BizBuySell= OtherID=

Industrial/Office/Retail **Blackhill Business Park (2258) Closing Date:** Warehouse 146 N Old Hwy 91 Unit 2,5 Listing Date: 4/23/2007 Sale Price: Hurricane, UT 84737 **Transaction ID:** 2258 \$85.00 List Price: Available SF: 16000 CAP: n/a AL\*MART Available after Acres: **Zoning: Property Class:** Lot SF: YearBuilt: uc07 **Office SF (ind):** Yard SF (ind):

> Description: 2,000 to 16,000 SF of industrial for sale. Located in Gateway Industrial Park, near the I-15 interchange, with frontage on Highway 91. Steel construction with stucco and rock facade, covered entry way, rear roll-up door, and 20-25 foot ceilings. 3-Phase power is available. Prices start at \$85/SF (grey shell) to \$105/SF (vanilla shell). Owner/Agent.