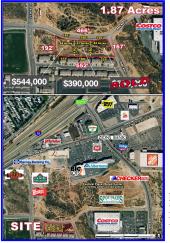

Loopnet=15130984 Flex=08-97667 Paragon= PropertyLine= BizBuySell= OtherID=

| Hurricane Gateway Crossing (2 | 2539)                                                                                                                                                                                                   | Closing Date:                                                                                                           |                                                                                | Industrial                                                       | /Office/Retail<br>Warehouse        |
|-------------------------------|---------------------------------------------------------------------------------------------------------------------------------------------------------------------------------------------------------|-------------------------------------------------------------------------------------------------------------------------|--------------------------------------------------------------------------------|------------------------------------------------------------------|------------------------------------|
|                               | 198 N Old Hwy 91<br>Hurricane, Utah 84737<br>Property Class: A<br>YearBuilt:                                                                                                                            | Listing Date:<br>Transaction ID:<br>Available SF:<br>Acres:<br>Lot SF:<br>Office SF (ind):<br>Yard SF (ind):            | 8/3/2007<br>2539<br>19800<br>4.51                                              | Sale Price:<br>List Price:<br>CAP:<br>Zoning:                    | \$396,000.00<br>n/a<br>Industrial  |
|                               | Description: Lease, purchase,<br>many as 6 units. Sale priced at<br>desirable office-warehouse cor<br>Industrial Park. Located acros<br>construction. Multiple wareho<br>moving dirt! Jason Griffith. A | t \$120/SF with \$9,000 TI a<br>ndos at Hurricane Gatewa<br>ss the street from Pepsico.<br>puse sizes to choose from. T | llowance per 3,30<br>y Crossing. (Eas<br>) Handsome, wel<br>This project has f | 00 SF suite (sale o<br>y I-15 access to Ga<br>I-designed tilt-up | nly). Highly<br>ateway<br>concrete |

Loopnet=15346643 Flex=08-99067, 08-99746 Paragon= PropertyLine= BizBuySell= OtherID=

| Hurricane Gateway Crossing (3                                                                                            | 3351)                                                                                | Closing Date:                                                                                                |                          | Industrial                                    | Office/Retail<br>Warehouse        |
|--------------------------------------------------------------------------------------------------------------------------|--------------------------------------------------------------------------------------|--------------------------------------------------------------------------------------------------------------|--------------------------|-----------------------------------------------|-----------------------------------|
|                                                                                                                          | 198 N Old Hwy 91 Suite 4<br>Hurricane, Utah 84737<br>Property Class: A<br>YearBuilt: | Listing Date:<br>Transaction ID:<br>Available SF:<br>Acres:<br>Lot SF:<br>Office SF (ind):<br>Yard SF (ind): | 8/3/2007<br>3351<br>3300 | Sale Price:<br>List Price:<br>CAP:<br>Zoning: | \$379,500.00<br>n/a<br>Industrial |
| Description: Sale priced at \$11<br>at Hurricane Gateway Crossin<br>from Pepsico.) Handsome, well<br>ownership interest. |                                                                                      | (Easy I-15 access to Gat                                                                                     | teway Industrial         | Park. Located ac                              | ross the street                   |